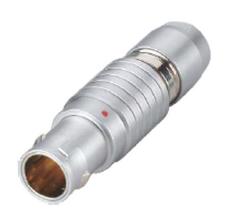

## PSG.1B.307.CLAD42

## PUSH-PULL PLUG, 7 PIN CONTACTS, SOLDER, 4.2 MM COLLET

| KEY SPECIFICATIONSA  |              |
|----------------------|--------------|
| CONNECTOR SERIES     | PSG          |
| CONNECTOR SIZE       | 1B           |
| CONNECTOR GENDER     | MALE         |
| CODING               | G            |
| LOCKING STYLE        | SELF LOCKING |
| ATTACHMENT METHOD    | SOLDER       |
| IP RATING            | IP 50        |
| COLLET SIZE          | 4.2 MM       |
| STANDARD MATE SERIES | FSG          |