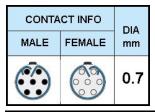

## PUSH-PULL PLUG, 7 PIN CONTACTS, SOLDER, 4.2 MM COLLET

| KEY SPECIFICATIONSA  |              |
|----------------------|--------------|
| CONNECTOR SERIES     | PSG          |
| CONNECTOR SIZE       | 1B           |
| CONNECTOR GENDER     | MALE         |
| CODING               | G            |
| LOCKING STYLE        | SELF LOCKING |
| ATTACHMENT METHOD    | SOLDER       |
| IP RATING            | IP 50        |
| COLLET SIZE          | 4.2 MM       |
| STANDARD MATE SERIES | FSG          |