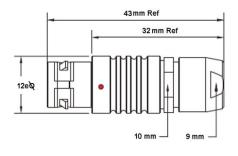

## PSG.1B.307.CLAD42

## PUSH-PULL PLUG, 7 PIN CONTACTS, SOLDER, 4.2 MM COLLET

| KEY SPECIFICATIONSA  |              |
|----------------------|--------------|
| CONNECTOR SERIES     | PSG          |
| CONNECTOR SIZE       | 1B           |
| CONNECTOR GENDER     | MALE         |
| CODING               | G            |
| LOCKING STYLE        | SELF LOCKING |
| ATTACHMENT METHOD    | SOLDER       |
| IP RATING            | IP 50        |
| COLLET SIZE          | 4.2 MM       |
| STANDARD MATE SERIES | FSG          |