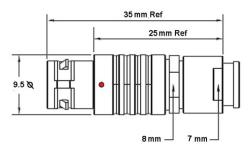

## PUSH-PULL PLUG, 4 PIN CONTACTS, SOLDER, 3.5 MM COLLET, STRAIN RELIEF NUT

| KEY SPECIFICATIONS   |              |
|----------------------|--------------|
| CONNECTOR SERIES     | PSG          |
| CONNECTOR SIZE       | ОВ           |
| CONNECTOR GENDER     | MALE         |
| CODING               | G            |
| LOCKING STYLE        | SELF LOCKING |
| ATTACHMENT METHOD    | SOLDER       |
| IP RATING            | IP 50        |
| COLLET SIZE          | 3.5 MM       |
| STANDARD MATE SERIES | FSG          |