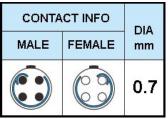

## PUSH-PULL PLUG, 4 PIN CONTACTS, SOLDER, 3.5 MM COLLET, STRAIN RELIEF NUT

| KEY SPECIFICATIONS   |              |
|----------------------|--------------|
| CONNECTOR SERIES     | PSG          |
| CONNECTOR SIZE       | ОВ           |
| CONNECTOR GENDER     | MALE         |
| CODING               | G            |
| LOCKING STYLE        | SELF LOCKING |
| ATTACHMENT METHOD    | SOLDER       |
| IP RATING            | IP 50        |
| COLLET SIZE          | 3.5 MM       |
| STANDARD MATE SERIES | FSG          |