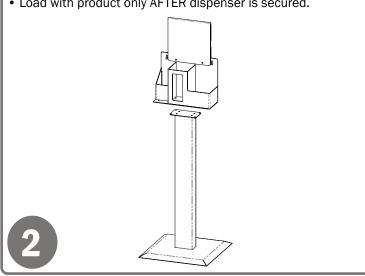

## Installation

Always mount dispensers securely prior to loading with product.

- System can also be mounted to a BOWMAN Floor Stand (sold separately) as shown below.
- Load with product only AFTER dispenser is secured.