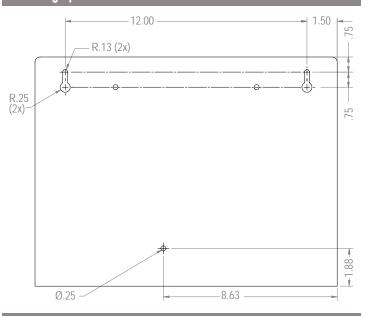

s or one box of gloves, one hand sanitizer bottle, and one wet wipe canister
- 11.00"W x 8.50"H MP-075 Sign Holder (included)
- Keyholes for wall mounting, can sit on a counter, or mount to a Bowman<sup>®</sup> Floor Stand
- · Black ABS Plastic and Clear PETG Plastic

#### **Primary Area for Product Usage:**

• Anywhere personal protective equipment is needed

#### Dispenses:

- Left: Bottles/canisters no larger than 3.75" (9.5 cm) in diameter
- Middle: Box(es) no larger than 5.00"W x 10.00"H x 5.50"D (12.7 cm x 25.4 cm x 14.0 cm)
- Right: Canisters/bottles up to 5.50" (14.0 cm) in diameter

#### **Product Specifications** (overall external assembled dimensions):

- 15.00"W x 20.28"H x 5.75"D (38.1 cm x 51.5 cm x 14.6 cm)
- 1.8 lbs (0.8 kg) approximated

#### **Mounting Specifications:**



#### **Package Specifications:**

- · Package Quantity: 1 per case
- 16"L x 12"W x 12"H (40.6 cm x 30.5 cm x 30.5 cm)
- 5.0 lbs (2.3 kg) approximated

# PS035-0220

# **Infection Prevention System**

Installation Instructions/Characteristics & Care

## Installation

Always mount dispensers securely prior to loading with product.



- System can also be mounted to a BOWMAN Floor Stand (sold separately) as shown below.
- Load with product only AFTER dispenser is secured.



#### Parts included:

- Dispenser
- Barrel Screws (2x Sets)
- Sign Holder
- Infection Prevention signage

#### **Tools Required:**

No tools required to assemble dispenser

# Care and Construction **ABS Plastic**

### **Material Characteristics**

# Designed for Long-Term, Heavy-Duty Applications

The combination of cop