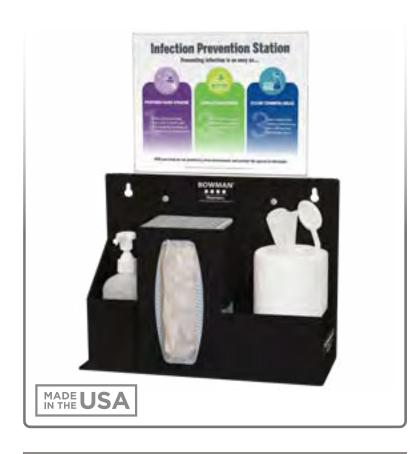

#### **Product Description:**

- Infection Prevention System
- Holds one to two boxes of facial tissues or one box of gloves, one hand sanitizer bottle, and one wet wipe canister
- 11.00"W x 8.50"H MP-075 Sign Holder (included)
- Keyholes for wall mounting, can sit on a counter, or mount to a Bowman<sup>®</sup> Floor Stand
- · Black ABS Plastic and Clear PETG Plastic

#### Dispenses:

- Left: Bottles/canisters no larger than 3.75" (9.5 cm) in diameter
- Middle: Box(es) no larger than 5.00"W x 10.00"H x 5.50"D (12.7 cm x 25.4 cm x 14.0 cm)
- Right: Canisters/bottles up to 5.50" (14.0 cm) in diameter

#### Parts included:

- Dispenser
- Barrel Screws (2x Sets)
- Sign Holder
- Infection Prevention signage