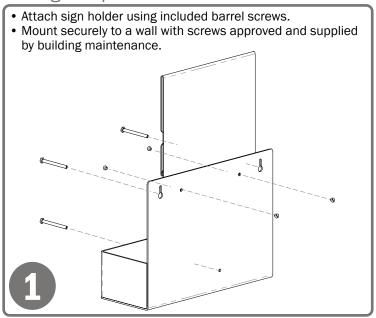

## Installation

Always mount dispensers securely prior to loading with product.

- System can also be mounted to a BOWMAN Floor Stand (sold separately) as shown below.
- Load with product only AFTER dispenser is secured.

#### Parts included:

- Dispenser
- Barrel Screws (2x Sets)
- Sign Holder
- Infection Prevention signage