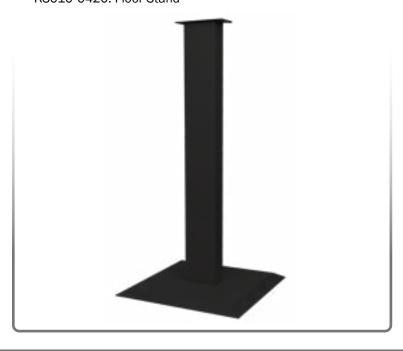

#### **Companion Products (sold separately):**

KS010-0420: Floor Stand

## Installation

Always mount dispensers securely prior to loading with product.

- System can also be mounted to a BOWMAN Floor Stand (sold separately) as shown below.
- Load with product only AFTER dispenser is secured.