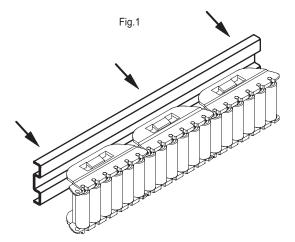

## FEATURES AND APPLICATIONS

PRA-GLB profile is used for GLB-1 and GLB-2 side guides assembly (Fig.1).

Supplied in bars not drilled of 1500 or 3000 mm length, to allow the drilling during the assembly.