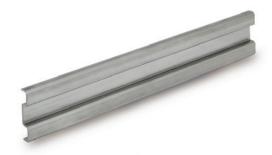

## Profile for side guides

for GLB, stainless steel

86

## MATERIAL

AISI 304 stainless steel

## FEATURES AND APPLICATIONS

PRA-GLB profile is used for GLB-1 and GLB-2 side guides assembly (Fig.1).

Supplied in bars not drilled of 1500 or 3000 mm length, to allow the drilling during the assembly.