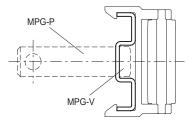

## ACCESSORIES ON REQUEST

- MPG-P: assembly pin.
- MPG-V: zinc-plated steel hammer head screw. (see GLA-1).

METRIC

INOX STAINLESS STEEL

| Code   | Description     | L    | Δ⁺Δ  |
|--------|-----------------|------|------|
| 419184 | PRA-GLB-40-1500 | 1500 | 1008 |
| 419181 | PRA-GLB-40-3000 | 3000 | 2020 |