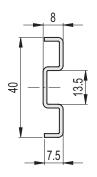

## FEATURES AND APPLICATIONS

PRA-GLB profile is used for GLB-1 and GLB-2 side guides assembly (Fig.1).

Supplied in bars not drilled of 1500 or 3000 mm length, to allow the drilling during the assembly.