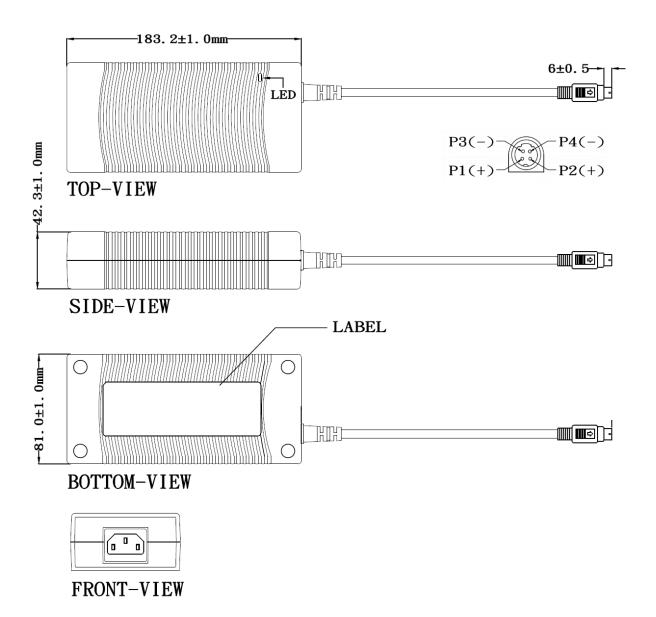

### PPL200U Outline Drawing

# PPL200U Series Specifications<sup>1</sup>

|                   | Model                                     | PPL200U-120 <sup>*</sup>                                                                                                    | PPL200U-135 | PPL200U-190 | PPL200U-240* |  |
|-------------------|-------------------------------------------|-----------------------------------------------------------------------------------------------------------------------------|-------------|-------------|--------------|--|
| Output            | DC Output Voltage                         | 12.0V                                                                                                                       | 13.5V       | 19.0V       | 24.0V        |  |
|                   | Max Current                               | 16.0A                                                                                                                       | 14.0A       | 10.5A       | 8.3A         |  |
|                   | Output Power                              | 192.0W                                                                                                                      | 189.0W      | 199.5W      | 199.2W       |  |
|                   | Regulation                                | ± 5%                                                                                                                        | ± 5%        | ± 5%        | ± 5%         |  |
|                   | Ripple & Noise P-P(max) <sup>2</sup>      | 150mV                                                                                                                       | 200mV       | 190mV       | 240mV        |  |
| Input             | AC Input Voltage Range                    | 90 to 264VAC                                                                                                                |             |             |              |  |
|                   | AC Input Frequency                        | 47 to 63Hz                                                                                                                  |             |             |              |  |
|                   | Input Current                             | 2.8A max                                                                                                                    |             |             |              |  |
|                   | Inrush Current                            | 100A max., 240VAC (Cold start at ambient 25°C, full load)                                                                   |             |             |              |  |
|                   | No Load Power Consumption at 115VAC Input | 0.133W                                                                                                                      | 0.13W       | 0.129W      | 0.129W       |  |
|                   | No Load Power Consumption at 230VAC Input | 0.137W                                                                                                                      | 0.14W       | 0.141W      | 0.137W       |  |
|                   | 115VAC Average Efficiency <sup>3</sup>    | 89.8%                                                                                                                       | 90.3%       | 89.7%       | 91.4%        |  |
|                   | 230VAC Average Efficiency <sup>3</sup>    | 91.1%                                                                                                                       | 91.3%       | 90.8%       | 92.0%        |  |
|                   | 230VAC 10% Load Efficiency <sup>3</sup>   | 85.3%                                                                                                                       | 80.3%       | 83.1%       | 86.0%        |  |
|                   | Leakage Current                           | <3.5mA                                                                                                                      |             |             |              |  |
|                   | Over-Voltage                              | 150% max                                                                                                                    | 150% max    | 150% max    | 150% max     |  |
| Protection        | Short Circuit                             | Shutdown                                                                                                                    |             |             |              |  |
|                   | Over-Current                              | 150% max                                                                                                                    | 150% max    | 150% max    | 150% max     |  |
| Environmental No  | Operating Temperature                     | 0°C to +40°C                                                                                                                |             |             |              |  |
|                   | Non-Operating Temperature                 | -20° to +80°C                                                                                                               |             |             |              |  |
|                   | Operating Humidity                        | 20 to +80%                                                                                                                  |             |             |              |  |
|                   | Dielectric Withstand (HI-POT)             | Primary to Secondary: 3000VAC for 1min, 10mA                                                                                |             |             |              |  |
|                   | Insulation Resistance                     | Primary to Secondary: 10M ohm for 500VDC                                                                                    |             |             |              |  |
| Safety            | Standards                                 | cULus 62368-1, IEC 62368-1                                                                                                  |             |             |              |  |
| Approvals and EMC | EMI Emissions                             | FCC Part 15 Class B, CAN ICES-003(B)/NMB-003(B),<br>EN 55032/CISPR 32 Class B Conducted and Radiated                        |             |             |              |  |
| EIVIC             | Harmonic Current Emissions                | IEC 61000-3-2                                                                                                               |             |             |              |  |
|                   | Voltage Fluctuations & Flicker            | IEC 61000-3-3                                                                                                               |             |             |              |  |
|                   | Immunity                                  | EN 55035/CISPR 35: IEC 61000-4-2, IEC 61000-4-3, IEC 61000-4-4, IEC 61000-4-5, IEC 61000-4-6, IEC 61000-4-8, IEC 61000-4-11 |             |             |              |  |
|                   | Dimensions (L x W x H)                    | 183.2mm (7.21in) x 81mm (3.19in) x 42.3mm (1.67in)                                                                          |             |             |              |  |
|                   | Weight                                    | 820g                                                                                                                        |             |             |              |  |
|                   | Cable Length                              | 1200mm 1500mm                                                                                                               |             |             |              |  |
| Mechanical        | DC Cable Type                             | 16AWG*4C                                                                                                                    |             |             |              |  |
|                   | DC Output Connector                       | 4 pin DIN                                                                                                                   |             |             |              |  |
|                   | DC Plug Pin Assignment                    | P1(+); P2(+); P3(-); P4(-)                                                                                                  |             |             |              |  |
|                   | Input Connector                           | IEC 60320 C14                                                                                                               |             |             |              |  |