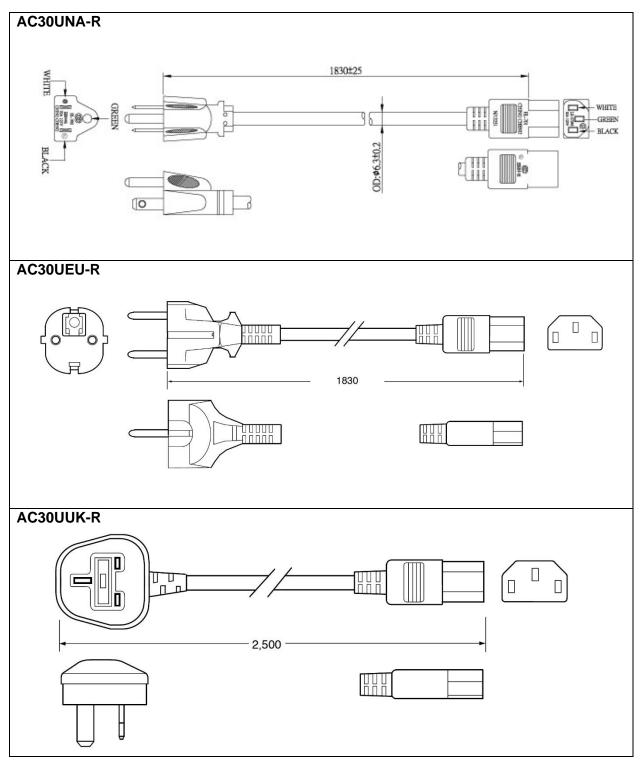

### Line Cords - Outline Drawings

## Line Cords - Sold Separately

| Model            |                 | AC30UNA-R                                                                                                                                                                                                                                                                                                                                                                                                                                                                                                                                                                                                                                                                                                                                                                                                                                                                                                                                                                                                                                                                                                                                                                                                                                                                                                                                                                                                                                                                                                                                                                                                                                                                                                                                                                                                                                                                                                                                                                                                                                                                                                                      | AC30UEU-R                                                                    | AC30UUK-R                 |
|------------------|-----------------|--------------------------------------------------------------------------------------------------------------------------------------------------------------------------------------------------------------------------------------------------------------------------------------------------------------------------------------------------------------------------------------------------------------------------------------------------------------------------------------------------------------------------------------------------------------------------------------------------------------------------------------------------------------------------------------------------------------------------------------------------------------------------------------------------------------------------------------------------------------------------------------------------------------------------------------------------------------------------------------------------------------------------------------------------------------------------------------------------------------------------------------------------------------------------------------------------------------------------------------------------------------------------------------------------------------------------------------------------------------------------------------------------------------------------------------------------------------------------------------------------------------------------------------------------------------------------------------------------------------------------------------------------------------------------------------------------------------------------------------------------------------------------------------------------------------------------------------------------------------------------------------------------------------------------------------------------------------------------------------------------------------------------------------------------------------------------------------------------------------------------------|------------------------------------------------------------------------------|---------------------------|
|                  | Plug Type       | North America<br>NEMA 5-15P                                                                                                                                                                                                                                                                                                                                                                                                                                                                                                                                                                                                                                                                                                                                                                                                                                                                                                                                                                                                                                                                                                                                                                                                                                                                                                                                                                                                                                                                                                                                                                                                                                                                                                                                                                                                                                                                                                                                                                                                                                                                                                    | Continental Europe<br>CEE 7VIII                                              | United Kingdom<br>BS 1363 |
|                  | Connector       | IEC320 C13                                                                                                                                                                                                                                                                                                                                                                                                                                                                                                                                                                                                                                                                                                                                                                                                                                                                                                                                                                                                                                                                                                                                                                                                                                                                                                                                                                                                                                                                                                                                                                                                                                                                                                                                                                                                                                                                                                                                                                                                                                                                                                                     | IEC320 C13                                                                   | IEC320 C13                |
|                  | Wire Size       | 18 AWG                                                                                                                                                                                                                                                                                                                                                                                                                                                                                                                                                                                                                                                                                                                                                                                                                                                                                                                                                                                                                                                                                                                                                                                                                                                                                                                                                                                                                                                                                                                                                                                                                                                                                                                                                                                                                                                                                                                                                                                                                                                                                                                         | 0.75mm                                                                       | 1.0mm                     |
| Specifications   | Temperature     | 60°C                                                                                                                                                                                                                                                                                                                                                                                                                                                                                                                                                                                                                                                                                                                                                                                                                                                                                                                                                                                                                                                                                                                                                                                                                                                                                                                                                                                                                                                                                                                                                                                                                                                                                                                                                                                                                                                                                                                                                                                                                                                                                                                           | 70°C                                                                         | 70 °C                     |
|                  | Amperage Rating | 10A                                                                                                                                                                                                                                                                                                                                                                                                                                                                                                                                                                                                                                                                                                                                                                                                                                                                                                                                                                                                                                                                                                                                                                                                                                                                                                                                                                                                                                                                                                                                                                                                                                                                                                                                                                                                                                                                                                                                                                                                                                                                                                                            | 6A                                                                           | 10A                       |
|                  | Voltage Rating  | 125V                                                                                                                                                                                                                                                                                                                                                                                                                                                                                                                                                                                                                                                                                                                                                                                                                                                                                                                                                                                                                                                                                                                                                                                                                                                                                                                                                                                                                                                                                                                                                                                                                                                                                                                                                                                                                                                                                                                                                                                                                                                                                                                           | 250V                                                                         | 250V                      |
|                  | Cable Length    | 1830mm                                                                                                                                                                                                                                                                                                                                                                                                                                                                                                                                                                                                                                                                                                                                                                                                                                                                                                                                                                                                                                                                                                                                                                                                                                                                                                                                                                                                                                                                                                                                                                                                                                                                                                                                                                                                                                                                                                                                                                                                                                                                                                                         | 1830mm                                                                       | 2500mm                    |
| Safety Approvals |                 | CSA; UL                                                                                                                                                                                                                                                                                                                                                                                                                                                                                                                                                                                                                                                                                                                                                                                                                                                                                                                                                                                                                                                                                                                                                                                                                                                                                                                                                                                                                                                                                                                                                                                                                                                                                                                                                                                                                                                                                                                                                                                                                                                                                                                        | CEBEC; DEMKO;<br>DVE; FIMKO; GOST;<br>IMQ; KEMA;<br>NEMKO; NF; OVE;<br>SEMKO | BSI; Safety Mark          |
| Photos           |                 |                                                                                                                                                                                                                                                                                                                                                                                                                                                                                                                                                                                                                                                                                                                                                                                                                                                                                                                                                                                                                                                                                                                                                                                                                                                                                                                                                                                                                                                                                                                                                                                                                                                                                                                                                                                                                                                                                                                                                                                                                                                                                                                                |                                                                              |                           |
|                  |                 | OF THE PERSON NAMED IN COLUMN TWO IS NOT THE PERSON NAMED IN COLUMN TO THE PERSON NAMED IN COLUM | · A Market                                                                   | O. A. Harrison            |