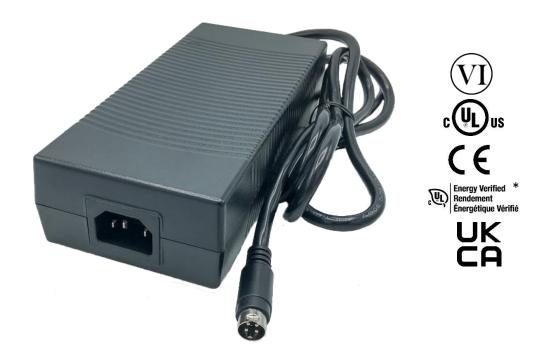

### 200W Desktop C14 Adapter Series

#### **Features**

- DOE Level VI Efficiency Compliant
- ErP/Ecodesign Directive 2009/125/EC Regulation EU 2019/1782 Compliant
- Over Voltage, Short Circuit and Over Current Protection
- Non-Vented/Spill-Proof Case
- Class B EMI
- Isolated Output (Earth ground & DC Return Connect Through Isolation Capacitor).
   Consult Phihong for Earth Ground tied to DC Return Version

#### **Applications**

- Networking
- Peripherals
- Consumer Electronics

# PPL200U Series Specifications<sup>1</sup>

|                   | Model                                     | PPL200U-120 <sup>*</sup>                                                                                                    | PPL200U-135 | PPL200U-190 | PPL200U-240* |  |
|-------------------|-------------------------------------------|-----------------------------------------------------------------------------------------------------------------------------|-------------|-------------|--------------|--|
| Output            | DC Output Voltage                         | 12.0V                                                                                                                       | 13.5V       | 19.0V       | 24.0V        |  |
|                   | Max Current                               | 16.0A                                                                                                                       | 14.0A       | 10.5A       | 8.3A         |  |
|                   | Output Power                              | 192.0W                                                                                                                      | 189.0W      | 199.5W      | 199.2W       |  |
|                   | Regulation                                | ± 5%                                                                                                                        | ± 5%        | ± 5%        | ± 5%         |  |
|                   | Ripple & Noise P-P(max) <sup>2</sup>      | 150mV                                                                                                                       | 200mV       | 190mV       | 240mV        |  |
| Input             | AC Input Voltage Range                    | 90 to 264VAC                                                                                                                |             |             |              |  |
|                   | AC Input Frequency                        | 47 to 63Hz                                                                                                                  |             |             |              |  |
|                   | Input Current                             | 2.8A max                                                                                                                    |             |             |              |  |
|                   | Inrush Current                            | 100A max., 240VAC (Cold start at ambient 25°C, full load)                                                                   |             |             |              |  |
|                   | No Load Power Consumption at 115VAC Input | 0.133W                                                                                                                      | 0.13W       | 0.129W      | 0.129W       |  |
|                   | No Load Power Consumption at 230VAC Input | 0.137W                                                                                                                      | 0.14W       | 0.141W      | 0.137W       |  |
|                   | 115VAC Average Efficiency <sup>3</sup>    | 89.8%                                                                                                                       | 90.3%       | 89.7%       | 91.4%        |  |
|                   | 230VAC Average Efficiency <sup>3</sup>    | 91.1%                                                                                                                       | 91.3%       | 90.8%       | 92.0%        |  |
|                   | 230VAC 10% Load Efficiency <sup>3</sup>   | 85.3%                                                                                                                       | 80.3%       | 83.1%       | 86.0%        |  |
|                   | Leakage Current                           | <3.5mA                                                                                                                      |             |             |              |  |
|                   | Over-Voltage                              | 150% max                                                                                                                    | 150% max    | 150% max    | 150% max     |  |
| Protection        | Short Circuit                             | Shutdown                                                                                                                    |             |             |              |  |
|                   | Over-Current                              | 150% max                                                                                                                    | 150% max    | 150% max    | 150% max     |  |
| Environmental No  | Operating Temperature                     | 0°C to +40°C                                                                                                                |             |             |              |  |
|                   | Non-Operating Temperature                 | -20° to +80°C                                                                                                               |             |             |              |  |
|                   | Operating Humidity                        | 20 to +80%                                                                                                                  |             |             |              |  |
|                   | Dielectric Withstand (HI-POT)             | Primary to Secondary: 3000VAC for 1min, 10mA                                                                                |             |             |              |  |
|                   | Insulation Resistance                     | Primary to Secondary: 10M ohm for 500VDC                                                                                    |             |             |              |  |
| Safety            | Standards                                 | cULus 62368-1, IEC 62368-1                                                                                                  |             |             |              |  |
| Approvals and EMC | EMI Emissions                             | FCC Part 15 Class B, CAN ICES-003(B)/NMB-003(B),<br>EN 55032/CISPR 32 Class B Conducted and Radiated                        |             |             |              |  |
| EIVIC             | Harmonic Current Emissions                | IEC 61000-3-2                                                                                                               |             |             |              |  |
|                   | Voltage Fluctuations & Flicker            | IEC 61000-3-3                                                                                                               |             |             |              |  |
|                   | Immunity                                  | EN 55035/CISPR 35: IEC 61000-4-2, IEC 61000-4-3, IEC 61000-4-4, IEC 61000-4-5, IEC 61000-4-6, IEC 61000-4-8, IEC 61000-4-11 |             |             |              |  |
|                   | Dimensions (L x W x H)                    | 183.2mm (7.21in) x 81mm (3.19in) x 42.3mm (1.67in)                                                                          |             |             |              |  |
|                   | Weight                                    | 820g                                                                                                                        |             |             |              |  |
|                   | Cable Length                              | 1200mm 1500mm                                                                                                               |             |             |              |  |
| Mechanical        | DC Cable Type                             | 16AWG*4C                                                                                                                    |             |             |              |  |
|                   | DC Output Connector                       | 4 pin DIN                                                                                                                   |             |             |              |  |
|                   | DC Plug Pin Assignment                    | P1(+); P2(+); P3(-); P4(-)                                                                                                  |             |             |              |  |
|                   | Input Connector                           | IEC 60320 C14                                                                                                               |             |             |              |  |