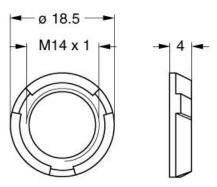

Series 1P

Termination type

IP rating 50

AWG wire size 0.00 - 0.00

Cable Ø 0.00 - 0.00 mm

Status Active

**Download** 

Request a quote

Catalog

## **TECHNICAL DETAILS**

#### **Mechanics**

Shell Style/Model PK\*: Plastic front nut for PK and PT models of REDEL 1P series

Keying

Housing Material PSU (Polysulfone), gray

Weight .42 g

### **Performance**

Configuration

Insulator

**Rated Current** 

### **Others**

Temp (min / max):  $-50^{\circ}$ C /

LEMO products and services are provided "as is". LEMO makes no warranties or representations with regard to LEMO product & services or use of them, express, implied or statutory, including for accuracy, completeness, or security. The user is fully responsible for his products and applications using LEMO components.

# **DRAWINGS**





# **RECOMMENDED BY LEMO**

**Tools** 

LEMO products and services are provided "as is". LEMO makes no warranties or representations with regard to LEMO product & services or use of them, express, implied or statutory, including for accuracy, completeness, or security. The user is fully responsible for his products and applications using LEMO components.