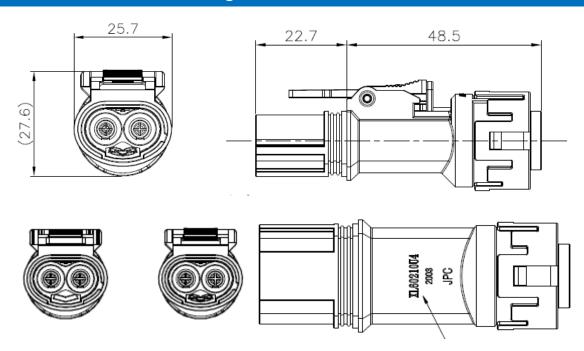

emperature Range     | -40 °C to +125 °C |
| Mating Cycles                   | 100 times Min.    |

| Product Features         |                    |
|--------------------------|--------------------|
| Electrical interlock     | Yes                |
| Shielding                | Yes/Optional       |
| Automatic Secondary Lock | YES                |
| Protection class         | IP68(24H) · IP6K9K |

| Application                               |  |
|-------------------------------------------|--|
| High Voltage Power Distribution Unit(PDU) |  |
| High Power Application                    |  |
| Industry Application                      |  |
| ECU/MCU                                   |  |
| PTC                                       |  |

## **XL60 Series**

### **Plug Interface Dimensions**



## **Key Direction**



#### **Product Profile**