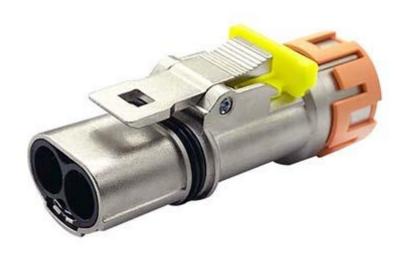

## **XL60 Series**

XL60 is a two pole connector that suits applications for low current and high voltage interlock connector.

| Technical Data                  |                   |
|---------------------------------|-------------------|
| Part Number                     | PHVXL60210X6-0    |
| Connector Type                  | Plug              |
| Current Rating                  | 40A               |
| Voltage Rating                  | 1000V AC          |
| Dielectric Withstanding Voltage | 5000V AC          |
| Operating Temperature Range     | -40 °C to +125 °C |
| Mating Cycles                   | 100 times Min.    |

| Product Features         |                    |
|--------------------------|--------------------|
| Electrical interlock     | Yes                |
| Shielding                | Yes/Optional       |
| Automatic Secondary Lock | YES                |
| Protection class         | IP68(24H) · IP6K9K |