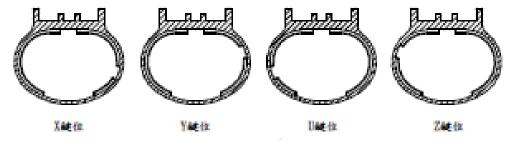

res         |                               |
|--------------------------|-------------------------------|
| Electrical interlock     | Yes                           |
| Shielding                | Yes/Optional                  |
| Automatic Secondary Lock | YES                           |
| Protection class         | IP68(24H) <sup>,</sup> IP6K9K |

| Application                               |  |  |
|-------------------------------------------|--|--|
| High Voltage Power Distribution Unit(PDU) |  |  |
| High Power Application                    |  |  |
| Industry Application                      |  |  |
| ECU/MCU                                   |  |  |
| PTC                                       |  |  |



## XL60 Series

### **Receptacle Interface Dimensions**



## **Key Direction**



#### **Product Profile**