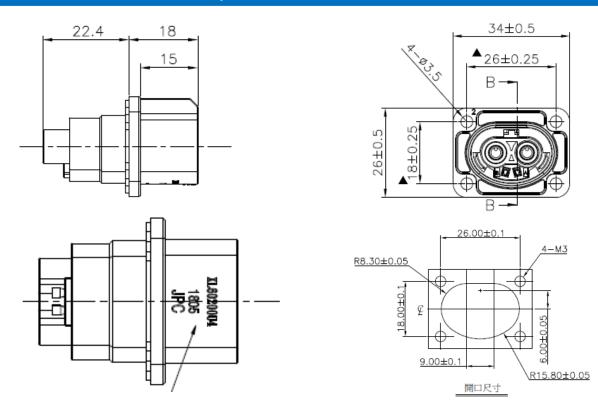

n.    |

| Product Features         |                               |
|--------------------------|-------------------------------|
| Electrical interlock     | Yes                           |
| Shielding                | Yes/Optional                  |
| Automatic Secondary Lock | YES                           |
| Protection class         | IP68(24H) <sup>,</sup> IP6K9K |

| Application                               |  |  |
|-------------------------------------------|--|--|
| High Voltage Power Distribution Unit(PDU) |  |  |
| High Power Application                    |  |  |
| Industry Application                      |  |  |
| ECU/MCU                                   |  |  |
| PTC                                       |  |  |



## XL60 Series

### **Receptacle Interface Dimensions**



## **Key Direction**



#### **Product Profile**