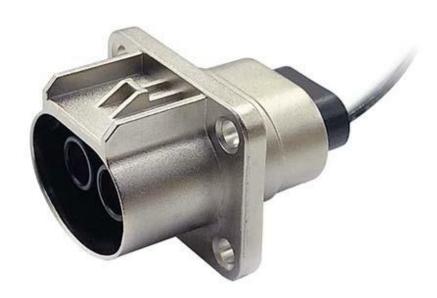

#### **Product Profile**

## XL60 Series

XL60 is a two pole connector that suits applications for low current and high voltage interlock connector.

| Technical Data                  |                   |
|---------------------------------|-------------------|
| Part Number                     | PHVXL60201X4-0    |
| Connector Type                  | Receptacle        |
| Current Rating                  | 40A               |
| Voltage Rating                  | 1000V AC          |
| Dielectric Withstanding Voltage | 5000V AC          |
| Operating Temperature Range     | -40 °C to +125 °C |
| Mating Cycles                   | 100 times Min.    |