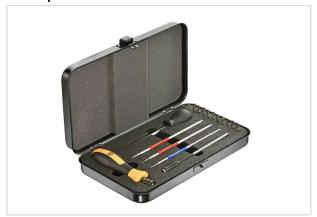

## Identification

| Category                | Tools                                                                                              |
|-------------------------|----------------------------------------------------------------------------------------------------|
| Type of tool            | Torque set                                                                                         |
| Description of the tool | for power contact incl. reversing blade (A/F 2.0 + A/F 2.5 + PH2) + different bits + adapter blade |
|                         | Tightening torque: 1 5 Nm                                                                          |

## Version

| Pack contents | High quality metal box                                                         |
|---------------|--------------------------------------------------------------------------------|
|               | Variable tightening torque tool TorqueVario®-S                                 |
|               | Setting tool: torque-setter                                                    |
|               | HARTING optimised interchangeable blades hexagonal A/F 2                       |
|               | HARTING optimised interchangeable blades hexagonal A/F 2.5                     |
|               | HARTING optimised interchangeable blades PH2                                   |
|               | Torque bit universal holder                                                    |
|               | Bits: A/F3, A/F4, PH0, PH1, PH2, T10, T15, T20, slot 0.6 x 4.5, slot 0.8 x 5.5 |