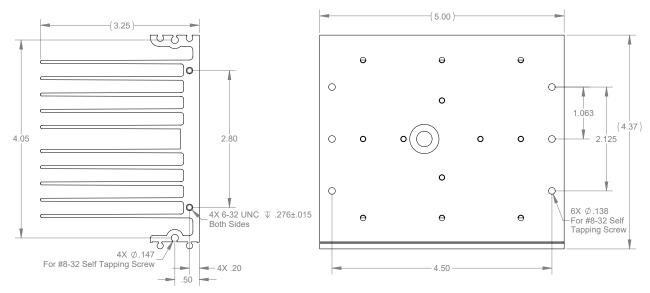

----------------------------------------|
| ONAH-0504-01 | Heat Sink, 4.37"x3.25"x5.00", IP67 | LSS1-04C22-x, LPS1-04C24-x,<br>XHP50A-0S-04-x, XHP70A-0S-04-x |
| ONAH-0804-01 | Heat Sink, 4.37"x3.25"x8.00", IP67 | XHP35A-OR-12-x                                                |

### **Integrate Further**

- · Add our Cree XHP modules, which include thermal interface material, to build a complete system
- · Modules are preconfigured for offthe-shelf optics

#### **Illumination Accelerated**

- · Configurable to fit Linear, Rectangular, or Square footprints
- · Designed for easy mounting to housing or bracket
- · Easy to integrate multiple modules through our interlocking technology







# **Heat Sink Specifications**

## XHP35 2x6 Module Heat Sink



## XHP50 & XHP70 2x2 Module Heat Sink