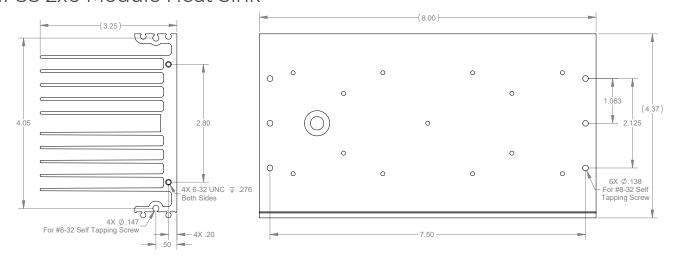

-----------------|---------------------------------------------------------------|
| ONAH-0504-01 | Heat Sink, 4.37"x3.25"x5.00", IP67 | LSS1-04C22-x, LPS1-04C24-x,<br>XHP50A-0S-04-x, XHP70A-0S-04-x |
| ONAH-0804-01 | Heat Sink, 4.37"x3.25"x8.00", IP67 | XHP35A-OR-12-x                                                |

### **Integrate Further**

- · Add our Cree XHP modules, which include thermal interface material, to build a complete system
- · Modules are preconfigured for offthe-shelf optics

#### **Illumination Accelerated**

- · Configurable to fit Linear, Rectangular, or Square footprints
- · Designed for easy mounting to housing or bracket
- · Easy to integrate multiple modules through our interlocking technology







# **Heat Sink Specifications**

## XHP35 2x6 Module Heat Sink



## XHP50 & XHP70 2x2 Module Heat Sink