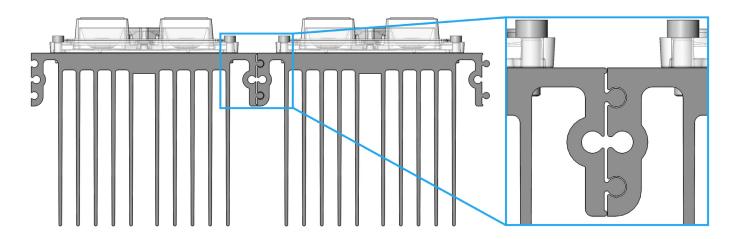

# **Cree XHP Series LED Module Heat Sinks**

Illumination Accelerated

Designed for Cree XHP LED modules, the NewEnergy Heat Sinks are configurable to fit Linear, Rectangular, or Square footprints. Easy mounting to housing or bracket is done through our unique front profile design. Integrating Multiple Modules is effortless with our simple interlocking technology.

#### **Illumination Accelerated**

- · Configurable to fit Linear, Rectangular, or Square footprints
- · Designed for easy mounting to housing or bracket
- · Easy to integrate multiple modules through our interlocking technology