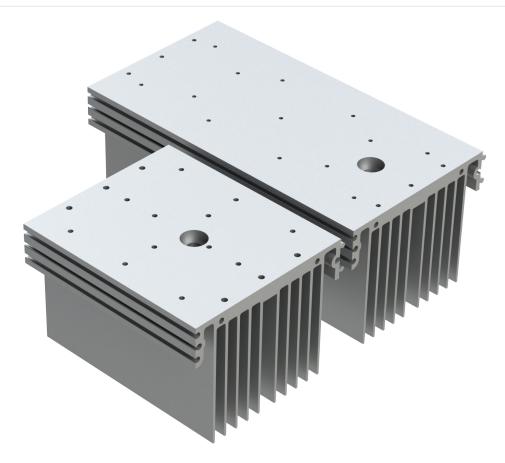

# **Cree XHP Series LED Module Heat Sinks**

Illumination Accelerated

Designed for Cree XHP LED modules, the NewEnergy Heat Sinks are configurable to fit Linear, Rectangular, or Square footprints. Easy mounting to housing or bracket is done through our unique front profile design. Integrating Multiple Modules is effortless with our simple interlocking technology.

#### **Illumination Accelerated**

- · Configurable to fit Linear, Rectangular, or Square footprints
- · Designed for easy mounting to housing or bracket
- · Easy to integrate multiple modules through our interlocking technology