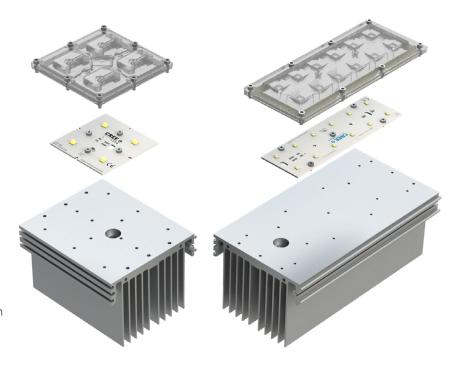

### **Integrate Further**

- · Add our Cree XHP modules, which include thermal interface material, to build a complete system
- · Modules are preconfigured for offthe-shelf optics

#### **Illumination Accelerated**

- · Configurable to fit Linear, Rectangular, or Square footprints
- · Designed for easy mounting to housing or bracket
- · Easy to integrate multiple modules through our interlocking technology