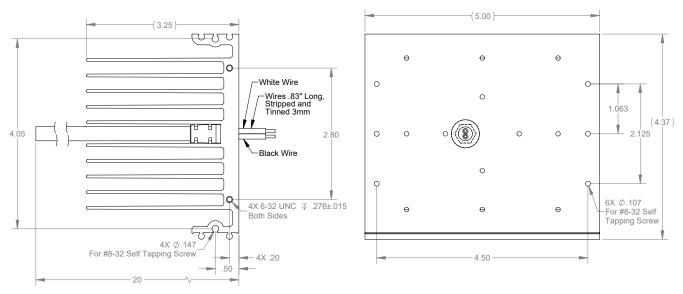

## XHP50 & XHP70 2x2 Module Heat Sink

## Cable Specifications

| Wire AWG | No. of Conductors | Conductor<br>Material | Insulation<br>Material | Jacket O.D. | Rated Temp | Rated Voltage | Standards                             |
|----------|-------------------|-----------------------|------------------------|-------------|------------|---------------|---------------------------------------|
| 18AWG    | 2                 | Bare Copper<br>Wire   | PVC                    | 7.3mm       | 105 deg C  | 300V          | UL Listed, SJTW or approved alternate |