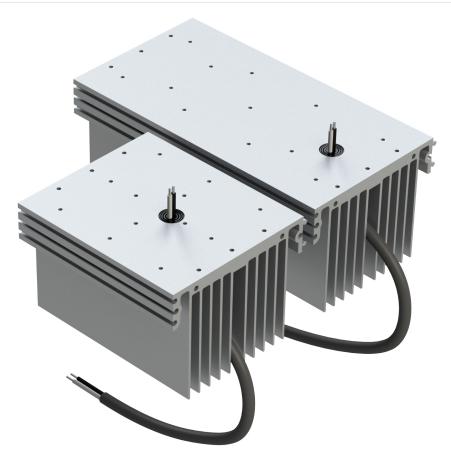

#### **Illumination Accelerated**

- $\cdot$  Configurable to fit Linear, Rectangular, or Square footprints
- · Designed for easy mounting to housing or bracket
- $\cdot$  Easy to integrate multiple modules through our interlocking technology

#### **Integrate Further**

- · Add our Cree XHP modules, which include thermal interface material, to build a complete system
- · Modules are preconfigured for offthe-shelf optics
- · Weatherproof 18 AWG integrated into heat sink assembly