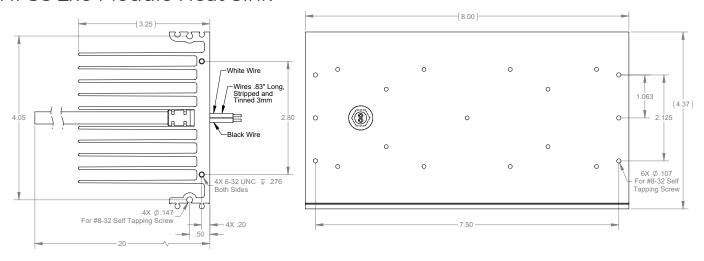

## XHP35 2x6 Module Heat Sink

#### **Ordering Information**

| Model Number | Description                         | Recommended Module(s)                                         |  |  |
|--------------|-------------------------------------|---------------------------------------------------------------|--|--|
| ONAH-0504-02 | Heat Sink, 4.37"x3.25"x5.00", Cable | LSS1-04C22-x, LPS1-04C24-x,<br>XHP50A-0S-04-x, XHP70A-0S-04-x |  |  |
| ONAH-0804-02 | Heat Sink, 4.37"x3.25"x8.00", Cable | XHP35A-OR-12-x                                                |  |  |