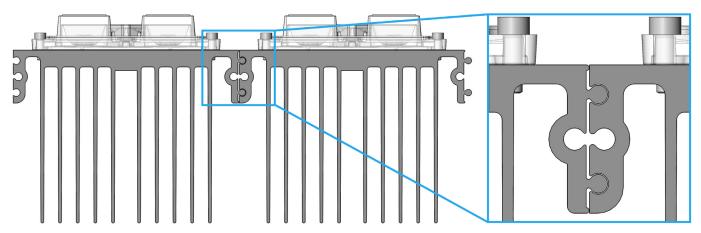

#### **Illumination Accelerated**

- $\cdot$  Configurable to fit Linear, Rectangular, or Square footprints
- · Designed for easy mounting to housing or bracket
- $\cdot$  Easy to integrate multiple modules through our interlocking technology