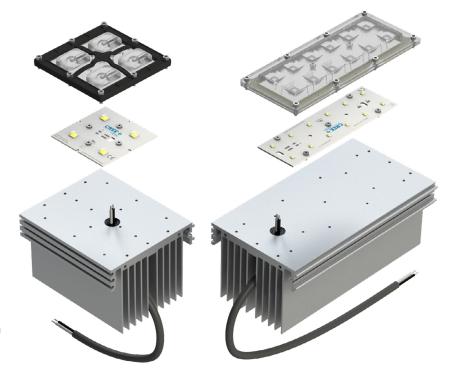

#### **Integrate Further**

- · Add our Cree XHP modules, which include thermal interface material, to build a complete system
- · Modules are preconfigured for offthe-shelf optics
- · Weatherproof 18 AWG integrated into heat sink assembly

Cree XHP Series LED module Heat Sinks are available from authorized distributors, see New-EnergyLLC.com for our complete list of distributors. Custom Heat Sinks are also available, contact NewEnergy for further details.