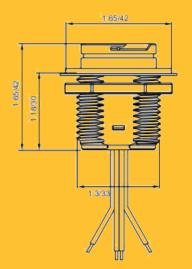

### **Dimensions in Inches**

T: (801) 349-1200 F: (801) 614-7100 Sales@ILLUMRA.com

### WIRING DIAGRAM

| SPECIFICATIONS      | NWO-OFX                                                                                                             |
|---------------------|---------------------------------------------------------------------------------------------------------------------|
| Infrared Sensor     | Omni-directional quad element pyroelectric                                                                          |
| Detectable Speed    | 1~10 Ft/Sec (0.3~3m/sec)                                                                                            |
| Detection Range     | 40 Ft                                                                                                               |
| Delay Time Settings | First delay time setting 1-59 minutes<br>Second delay time setting 0-59 minutes<br>First delay dimming level 0-100% |
| Optimal Temperature | -40°F~158°F (-40°C~70°C)                                                                                            |
| Dimensions          | Diameter 1.76" x 2.1" length                                                                                        |