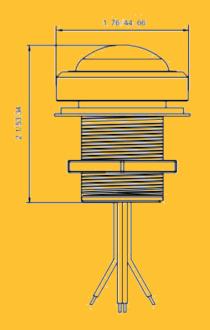

### **Dimensions in Inches**

T: (801) 349-1200 F: (801) 614-7100 Sales@ILLUMRA.com

### WIRING DIAGRAM

| SPECIFICATIONS      | NWO-OFX                                                                                                             |
|---------------------|---------------------------------------------------------------------------------------------------------------------|
| Infrared Sensor     | Omni-directional quad element pyroelectric                                                                          |
| Detectable Speed    | 1~10 Ft/Sec (0.3~3m/sec)                                                                                            |
| Detection Range     | 40 Ft                                                                                                               |
| Delay Time Settings | First delay time setting 1-59 minutes<br>Second delay time setting 0-59 minutes<br>First delay dimming level 0-100% |
| Optimal Temperature | -40°F~158°F (-40°C~70°C)                                                                                            |
| Dimensions          | Diameter 1.76" x 2.1" length                                                                                        |