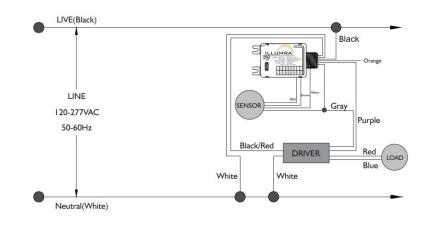

### WIRING DIAGRAM

| SPECIFICATIONS      | NWO-OFX                                                                                                             |
|---------------------|---------------------------------------------------------------------------------------------------------------------|
| Infrared Sensor     | Omni-directional quad element pyroelectric                                                                          |
| Detectable Speed    | 1~10 Ft/Sec (0.3~3m/sec)                                                                                            |
| Detection Range     | 40 Ft                                                                                                               |
| Delay Time Settings | First delay time setting 1-59 minutes<br>Second delay time setting 0-59 minutes<br>First delay dimming level 0-100% |
| Optimal Temperature | -40°F~158°F (-40°C~70°C)                                                                                            |
| Dimensions          | Diameter 1.76" x 2.1" length                                                                                        |