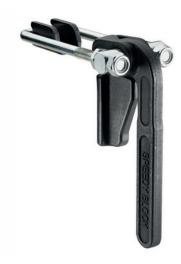

# Weldable latch clamps, heavy-duty series

RoHS

Steel

## FEATURES AND APPLICATIONS

All articulated joints are lubricated with special grease.

Tight closing of any cover.

they are suitable for use with high resistant torque thanks to high mechanical resistance of materials.