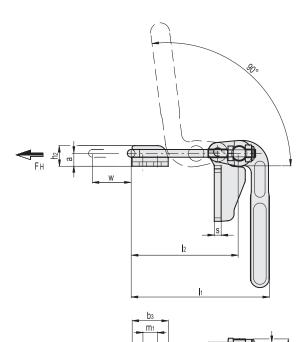

| Code     | Description    | а  | b  | b1 | b2 | <b>b</b> 3 | b4 | d1  | d2  | h1  | h2 | ı     | 12    | m1 | s | Stroke<br>w | FH<br>[N]* | Δ'Δ  |
|----------|----------------|----|----|----|----|------------|----|-----|-----|-----|----|-------|-------|----|---|-------------|------------|------|
| GG.AL552 | MTS-D-1400-T3S | 15 | 64 | 61 | 26 | 42         | 26 | M10 | 8.5 | 171 | 24 | 159.5 | 125.5 | 17 | 8 | 50          | 12000      | 1115 |