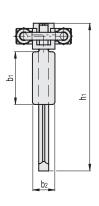

| Code     | Description    | а  | b  | b1 | b2 | <b>b</b> 3 | b4 | d1  | d2  | h1  | h2 | ı     | 12    | m1 | s | Stroke<br>w | FH<br>[N]* | Δ'Δ  |
|----------|----------------|----|----|----|----|------------|----|-----|-----|-----|----|-------|-------|----|---|-------------|------------|------|
| GG.AL552 | MTS-D-1400-T3S | 15 | 64 | 61 | 26 | 42         | 26 | M10 | 8.5 | 171 | 24 | 159.5 | 125.5 | 17 | 8 | 50          | 12000      | 1115 |