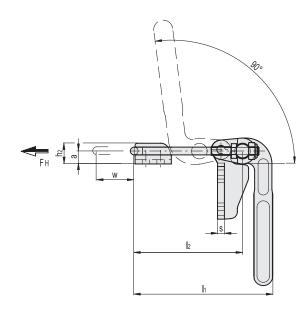

The position of the pulling hook can be adjusted in length according to the specific applications.

4000

12 **m**1 m2 **m**3 s

125.5

38 32 17 8 50

159.5

RoHS

**Toggle clamps** 

52

FH

[N]\*

Stroke

W