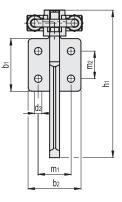

GG.AL550 \* Holding force.

Description

MTP-D-1400-T3

а b b1 b2 b3 b4 d1 d2 h1 h2 11

15 64 61 61 42 26 M10 8.5 171 24

Code

METRIC

12000 1235