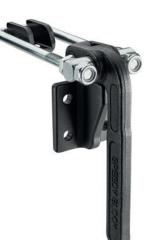

## Latch clamps, heavy-duty series

Steel

MATERIAL

Black coated weldable steel.

SHANK

Ground and hardened steel.

PULLING HOOK Zinc-plated steel.

OSCILLATING PIN AND NUTS Zinc-plated steel.

## FEATURES AND APPLICATIONS

All articulated joints are lubricated with special grease. Tight closing of any cover.

they are suitable for use with high resistant torque thanks to high mechanical resistance of materials.