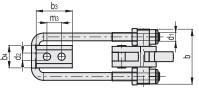

GG.AL550 \* Holding force.

Description

MTP-D-1400-T3

а b b1 b2 b3 b4 d1 d2 h1 h2 11

15 64 61 61 42 26 M10 8.5 171 24

Code

METRIC

12000 1235