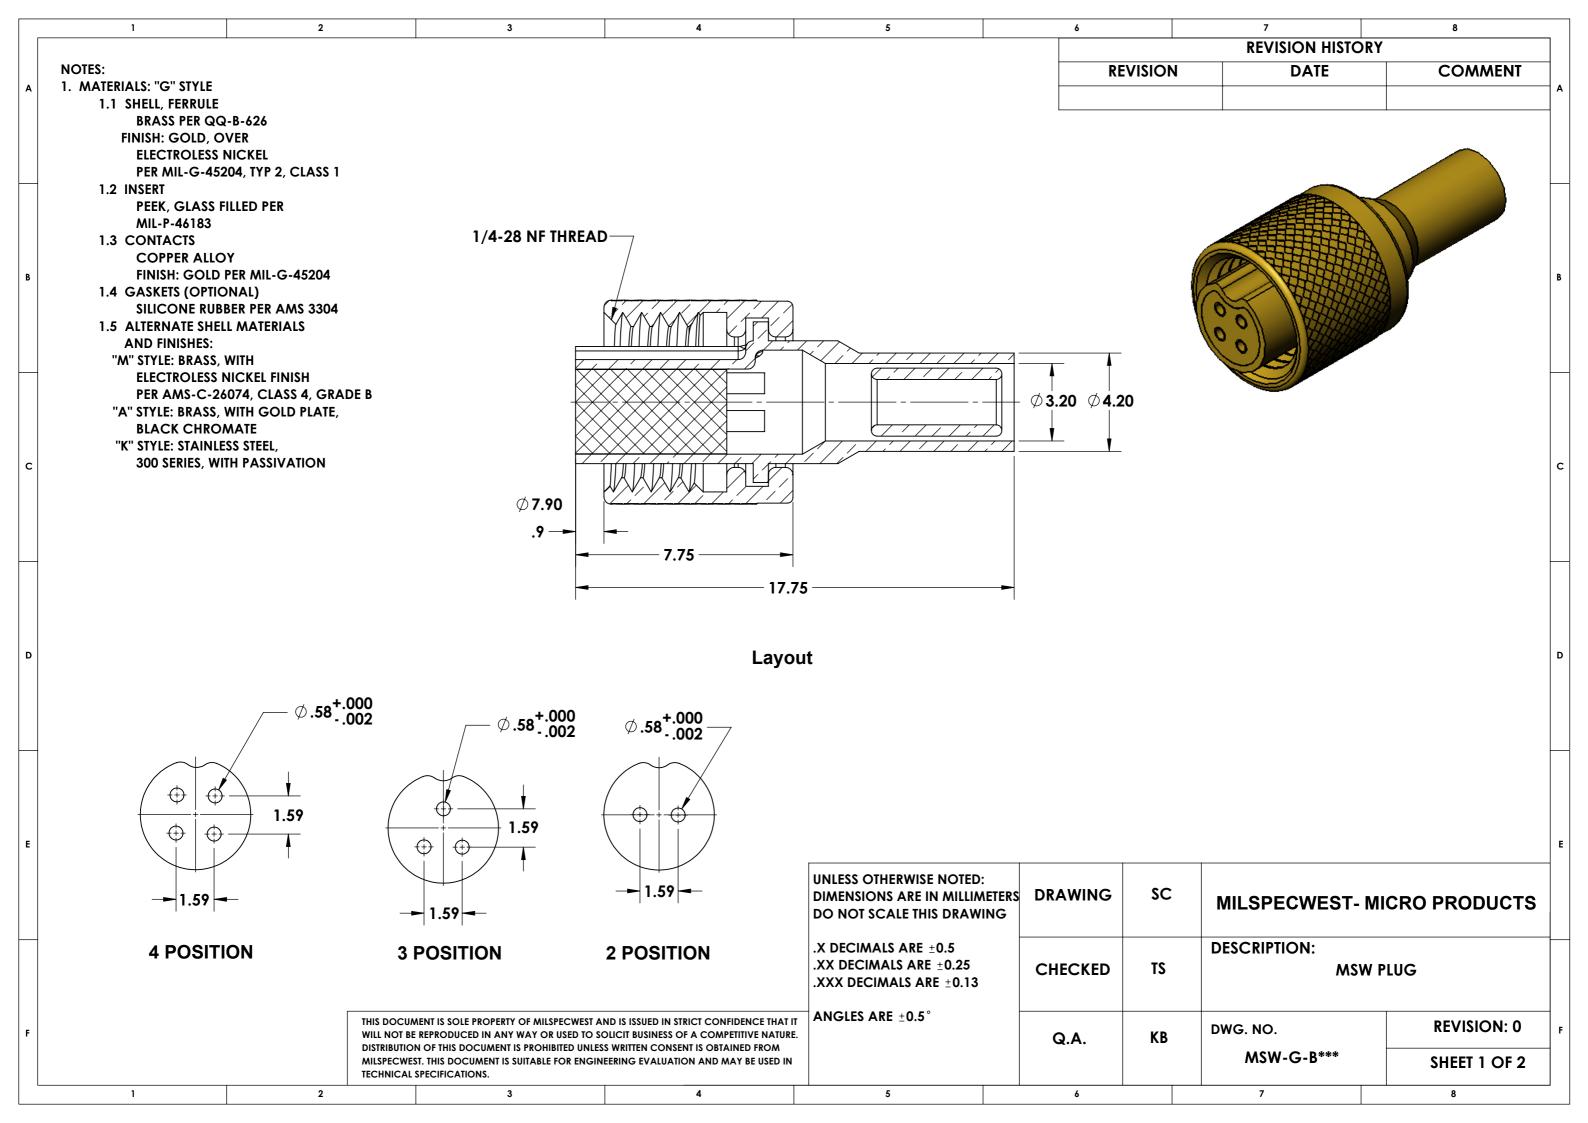

|                                                                                  |                                                                             |                                                                                                                                                                     |                                                                                                                                                                                                                         |                                                                    |                                           |                                                          |                                                                                                      |                                                                                               |                           |                              |               | -    |  |
|----------------------------------------------------------------------------------|-----------------------------------------------------------------------------|---------------------------------------------------------------------------------------------------------------------------------------------------------------------|-------------------------------------------------------------------------------------------------------------------------------------------------------------------------------------------------------------------------|--------------------------------------------------------------------|-------------------------------------------|----------------------------------------------------------|------------------------------------------------------------------------------------------------------|-----------------------------------------------------------------------------------------------|---------------------------|------------------------------|---------------|------|--|
|                                                                                  | 1                                                                           | 2                                                                                                                                                                   |                                                                                                                                                                                                                         | 3                                                                  | 4                                         | 5                                                        |                                                                                                      | 6                                                                                             |                           | 7                            | 8             | -, I |  |
|                                                                                  |                                                                             |                                                                                                                                                                     |                                                                                                                                                                                                                         |                                                                    |                                           |                                                          |                                                                                                      | REVISION HISTORY                                                                              |                           |                              |               |      |  |
|                                                                                  |                                                                             | NOTES:                                                                                                                                                              |                                                                                                                                                                                                                         |                                                                    |                                           |                                                          | REVIS                                                                                                | ION                                                                                           | DATE                      | COMMENT                      |               |      |  |
| A                                                                                | <ol> <li>MATERIALS: "G" STYLE</li> <li>1.1 SHELL, FERRULI</li> </ol>        |                                                                                                                                                                     |                                                                                                                                                                                                                         |                                                                    |                                           |                                                          |                                                                                                      | 0                                                                                             |                           | 02/17/2017                   |               |      |  |
|                                                                                  | BRASS PER G                                                                 |                                                                                                                                                                     |                                                                                                                                                                                                                         |                                                                    |                                           |                                                          |                                                                                                      | 1000                                                                                          |                           |                              |               | 7    |  |
|                                                                                  | FINISH: GOLD,                                                               |                                                                                                                                                                     |                                                                                                                                                                                                                         |                                                                    |                                           |                                                          |                                                                                                      |                                                                                               |                           |                              |               |      |  |
|                                                                                  | ELECTROLES                                                                  |                                                                                                                                                                     |                                                                                                                                                                                                                         |                                                                    |                                           |                                                          |                                                                                                      |                                                                                               |                           |                              |               |      |  |
|                                                                                  | PER MIL-G-4                                                                 | 5204, TYP 2, CLASS 1                                                                                                                                                |                                                                                                                                                                                                                         |                                                                    |                                           |                                                          |                                                                                                      |                                                                                               |                           |                              |               |      |  |
|                                                                                  | 1.2 INSERT                                                                  |                                                                                                                                                                     |                                                                                                                                                                                                                         |                                                                    |                                           | CDECIFICATIO                                             | CDECIFICATIONS.                                                                                      |                                                                                               |                           |                              |               |      |  |
|                                                                                  | PEEK, GLASS                                                                 |                                                                                                                                                                     |                                                                                                                                                                                                                         |                                                                    | SPECIFICATIONS:                           |                                                          |                                                                                                      |                                                                                               |                           |                              |               |      |  |
|                                                                                  | MIL-P-46183  1.3 CONTACTS  COPPER ALLOY                                     |                                                                                                                                                                     |                                                                                                                                                                                                                         |                                                                    |                                           | ELECTRICAL:                                              |                                                                                                      |                                                                                               |                           |                              |               |      |  |
|                                                                                  |                                                                             |                                                                                                                                                                     |                                                                                                                                                                                                                         |                                                                    |                                           | ELECTRICAL:                                              |                                                                                                      |                                                                                               |                           |                              |               |      |  |
| B                                                                                |                                                                             | FINISH: GOLD PER MIL-G-45204  1.4 GASKETS                                                                                                                           |                                                                                                                                                                                                                         |                                                                    |                                           |                                                          |                                                                                                      | ELECTRICAL RESISTANCE: 10,000 M OHMS PER MIL-C-22557  RATED WORKING VOLTAGE: 400V @ SEA LEVEL |                           |                              |               |      |  |
|                                                                                  |                                                                             |                                                                                                                                                                     |                                                                                                                                                                                                                         |                                                                    |                                           |                                                          |                                                                                                      |                                                                                               |                           |                              |               |      |  |
|                                                                                  | SILICONE RU                                                                 | DIELECTRICWITHSTANDING: 1,000 V @ SEA LEVEL PER MIL-C-22557  CONTACT VOLTAGE DROP: 4 mV @ 1 AMP PER MIL-C-22557  CONTACT RESISTANCE: 4 MOHM @ 1 AMP PER MIL-C-22557 |                                                                                                                                                                                                                         |                                                                    |                                           |                                                          |                                                                                                      |                                                                                               |                           |                              |               |      |  |
|                                                                                  | 1.5 ALTERNATE SHELL MATERIALS                                               |                                                                                                                                                                     |                                                                                                                                                                                                                         |                                                                    |                                           |                                                          |                                                                                                      |                                                                                               |                           |                              |               |      |  |
|                                                                                  | AND FINISHES:                                                               |                                                                                                                                                                     |                                                                                                                                                                                                                         |                                                                    |                                           |                                                          |                                                                                                      |                                                                                               |                           |                              |               |      |  |
| "M" STYLE: BRASS, WITH  ELECTROLESS NICKEL FINISH  CONTACT CURRENT RATING: 3 AMP |                                                                             |                                                                                                                                                                     |                                                                                                                                                                                                                         |                                                                    |                                           |                                                          |                                                                                                      |                                                                                               |                           |                              |               |      |  |
|                                                                                  |                                                                             | 3 NICKEL FINISH<br>26074, CLASS 4, GRA                                                                                                                              | NDF B                                                                                                                                                                                                                   |                                                                    |                                           |                                                          |                                                                                                      |                                                                                               |                           |                              |               |      |  |
|                                                                                  |                                                                             | , WITH GOLD PLATE,                                                                                                                                                  |                                                                                                                                                                                                                         |                                                                    | ENVIRONMENTAL:                            |                                                          |                                                                                                      |                                                                                               |                           |                              |               |      |  |
|                                                                                  |                                                                             | BLACK CHROMATE                                                                                                                                                      |                                                                                                                                                                                                                         |                                                                    |                                           |                                                          |                                                                                                      |                                                                                               |                           |                              |               |      |  |
|                                                                                  | "K" STYLE: STAINI                                                           | "K" STYLE: STAINLESS STEEL,                                                                                                                                         |                                                                                                                                                                                                                         |                                                                    |                                           |                                                          |                                                                                                      |                                                                                               |                           | HOD 204 TEST COND B (15G's)  |               |      |  |
| С                                                                                | 300 SERIES, V                                                               | VITH PASSIVATION                                                                                                                                                    |                                                                                                                                                                                                                         |                                                                    |                                           | 2112214                                                  |                                                                                                      |                                                                                               |                           | EXCESS OF 1 MICROSECON       |               | С    |  |
|                                                                                  |                                                                             |                                                                                                                                                                     |                                                                                                                                                                                                                         |                                                                    |                                           | SHOCK:                                                   | CVCLING:                                                                                             |                                                                                               |                           | 202, 300 G's NO EVIDENCE     | OF DAMAGE     |      |  |
|                                                                                  |                                                                             |                                                                                                                                                                     | TEMPERATURE CYCLING: MIL STD 202 METHOD 102, CONDITION C CORROSION ( SALT SPRAY): MIL STD 202 METHOD 10,COND B 5% SALT SOLUTION MOISTURE RESISTANCE: MIL STD 202C METHOD 106B, OMITTING STEO 7B AND HIGH HUMIDITY TESTS |                                                                    |                                           |                                                          |                                                                                                      |                                                                                               |                           |                              |               |      |  |
|                                                                                  |                                                                             | •                                                                                                                                                                   |                                                                                                                                                                                                                         |                                                                    |                                           |                                                          |                                                                                                      |                                                                                               |                           |                              |               |      |  |
|                                                                                  | D A DT NII IA                                                               |                                                                                                                                                                     |                                                                                                                                                                                                                         |                                                                    |                                           |                                                          |                                                                                                      |                                                                                               |                           |                              |               |      |  |
| Н                                                                                | FARINON                                                                     | MBER BREAKDOW                                                                                                                                                       |                                                                                                                                                                                                                         |                                                                    | MEGUANICAL                                |                                                          |                                                                                                      |                                                                                               |                           |                              |               |      |  |
|                                                                                  | MSW - G - B - 04 S                                                          |                                                                                                                                                                     |                                                                                                                                                                                                                         |                                                                    |                                           | MECHANICAL:                                              |                                                                                                      |                                                                                               |                           |                              |               |      |  |
|                                                                                  | <u> </u>                                                                    | CONTACTS: CONTACTS ARE CONTRAINED IN BOTH DIRECTIONS ENGAGING FORCE: 0.8NPER CONTACT                                                                                |                                                                                                                                                                                                                         |                                                                    |                                           |                                                          |                                                                                                      |                                                                                               |                           |                              |               |      |  |
|                                                                                  | P = PIN                                                                     |                                                                                                                                                                     |                                                                                                                                                                                                                         |                                                                    |                                           |                                                          |                                                                                                      |                                                                                               |                           |                              |               |      |  |
|                                                                                  |                                                                             | S = SOCKET                                                                                                                                                          |                                                                                                                                                                                                                         |                                                                    |                                           |                                                          | COUPLING RETENTION TORQUE: 60 Nmm                                                                    |                                                                                               |                           |                              |               |      |  |
| D                                                                                |                                                                             |                                                                                                                                                                     | — NUMBER                                                                                                                                                                                                                | OF CONTACTS                                                        | CONTACT DURAE                             | CONTACT DURABILITY: 5000 CYCLES WITHH CONTACT RESISTANCE |                                                                                                      |                                                                                               |                           |                              |               |      |  |
|                                                                                  |                                                                             | 02                                                                                                                                                                  |                                                                                                                                                                                                                         |                                                                    |                                           | WITHIN MIN MIL-C-22557                                   |                                                                                                      |                                                                                               |                           |                              |               |      |  |
|                                                                                  |                                                                             | 03 .                                                                                                                                                                |                                                                                                                                                                                                                         |                                                                    |                                           |                                                          | CABLE RETENTION: SEPARATION FORCE EQUAL TO BREAKING STRENGTH  OF SHIELD OF THE CABLE PER MIL-C-22557 |                                                                                               |                           |                              |               |      |  |
|                                                                                  |                                                                             |                                                                                                                                                                     |                                                                                                                                                                                                                         |                                                                    |                                           |                                                          |                                                                                                      |                                                                                               | DI THE CABLE PER WIIL-C-2 | 2337                         |               |      |  |
|                                                                                  |                                                                             |                                                                                                                                                                     | — SHELL SIZE<br>BODY ST                                                                                                                                                                                                 | (SEE TABLE 2)                                                      |                                           |                                                          |                                                                                                      |                                                                                               |                           |                              |               |      |  |
| П                                                                                | *                                                                           |                                                                                                                                                                     | B = PLUC                                                                                                                                                                                                                | G                                                                  |                                           |                                                          |                                                                                                      |                                                                                               |                           |                              |               |      |  |
|                                                                                  | R = IN LINE RECEPTACLE C = STRAIGHT PCB MOUNT D = FRONT PANEL JAM NUT MOUNT |                                                                                                                                                                     |                                                                                                                                                                                                                         |                                                                    |                                           |                                                          |                                                                                                      |                                                                                               |                           |                              |               |      |  |
|                                                                                  |                                                                             |                                                                                                                                                                     |                                                                                                                                                                                                                         |                                                                    |                                           |                                                          |                                                                                                      |                                                                                               |                           |                              |               |      |  |
|                                                                                  |                                                                             |                                                                                                                                                                     |                                                                                                                                                                                                                         |                                                                    |                                           |                                                          |                                                                                                      |                                                                                               |                           |                              |               |      |  |
| E                                                                                |                                                                             |                                                                                                                                                                     |                                                                                                                                                                                                                         |                                                                    |                                           |                                                          |                                                                                                      | E                                                                                             |                           |                              |               |      |  |
|                                                                                  |                                                                             |                                                                                                                                                                     |                                                                                                                                                                                                                         | <b>ND MATERIAL</b><br>ASS WITH GOLD OVER ELE                       | C NICKEL                                  |                                                          |                                                                                                      |                                                                                               |                           |                              |               | _  _ |  |
|                                                                                  |                                                                             |                                                                                                                                                                     |                                                                                                                                                                                                                         | ASS WITH ELECTROLESS N                                             |                                           | UNLESS OTHERWISE NOTED:                                  |                                                                                                      |                                                                                               |                           | MII QDEC\A/EQT AAI           | CDO DDODLICTS |      |  |
|                                                                                  |                                                                             |                                                                                                                                                                     |                                                                                                                                                                                                                         | A - DIVAGO WITH BLACK ANODIZE                                      |                                           |                                                          | <sub>eters</sub> dr                                                                                  | DRAWING                                                                                       | SC                        | MILSPECWEST - MICRO PRODUCTS |               |      |  |
|                                                                                  |                                                                             |                                                                                                                                                                     |                                                                                                                                                                                                                         | - name and the name and the observed                               |                                           | 1                                                        | DIMENSIONS ARE IN MILLIMETERS DRAP<br>DO NOT SCALE THIS DRAWING                                      |                                                                                               |                           | CAGE CODE: 3HD49             |               |      |  |
|                                                                                  | BASIC PART NUMBER                                                           |                                                                                                                                                                     |                                                                                                                                                                                                                         |                                                                    |                                           | .X DECIMALS ARE ±0.5                                     |                                                                                                      |                                                                                               |                           | DESCRIPTION:                 |               | +    |  |
|                                                                                  |                                                                             |                                                                                                                                                                     |                                                                                                                                                                                                                         |                                                                    | CHECKED TS                                |                                                          |                                                                                                      |                                                                                               |                           |                              |               |      |  |
|                                                                                  |                                                                             |                                                                                                                                                                     |                                                                                                                                                                                                                         |                                                                    |                                           |                                                          |                                                                                                      |                                                                                               | TS                        | MICRO PLUG                   |               |      |  |
|                                                                                  |                                                                             |                                                                                                                                                                     |                                                                                                                                                                                                                         |                                                                    |                                           | .XXX DECIMALS ARE ±0.13                                  |                                                                                                      |                                                                                               |                           |                              |               |      |  |
|                                                                                  | THIS DOCUMENT IS SOLE PROPERTY OF MILSPECWEST AND IS ISSUED IN STR          |                                                                                                                                                                     |                                                                                                                                                                                                                         |                                                                    | ND IS ISSUED IN STRICT CONFIDENCE THAT IT |                                                          |                                                                                                      |                                                                                               | KB D                      | 2110                         | REVISION: 0   |      |  |
| F                                                                                | F WILL NOT BE F                                                             |                                                                                                                                                                     |                                                                                                                                                                                                                         | DDUCED IN ANY WAY OR USED TO S                                     | Q.A.                                      |                                                          |                                                                                                      | DWG. NO.                                                                                      |                           | KENDION: U                   | F             |      |  |
|                                                                                  |                                                                             |                                                                                                                                                                     |                                                                                                                                                                                                                         | HIS DOCUMENT IS PROHIBITED UNLES<br>DOCUMENT IS SUITABLE FOR ENGIN |                                           |                                                          |                                                                                                      |                                                                                               | MSW-*-B-***               | SHEET 2 OF 2                 | 2             |      |  |
|                                                                                  |                                                                             |                                                                                                                                                                     | TECHNICAL SPECIFIC                                                                                                                                                                                                      |                                                                    |                                           |                                                          |                                                                                                      |                                                                                               |                           |                              | JIILLI Z OI Z |      |  |
|                                                                                  | 1                                                                           | 2                                                                                                                                                                   |                                                                                                                                                                                                                         | 3                                                                  | 4                                         | 5                                                        |                                                                                                      | 6                                                                                             |                           | 7                            | 8             |      |  |
| 0.                                                                               |                                                                             | -                                                                                                                                                                   |                                                                                                                                                                                                                         |                                                                    |                                           |                                                          |                                                                                                      |                                                                                               |                           |                              |               |      |  |