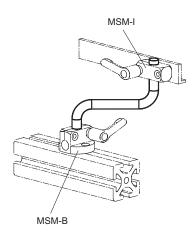

## FEATURES AND APPLICATIONS

MSM-TS connectors are suitable for use with the various types of MSM connecting clamps. They allow to create compact and space-saving assembly structures in an efficient and economic way with just a few components.