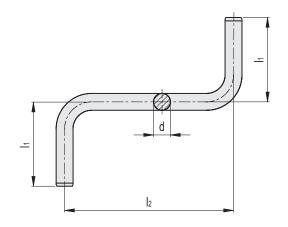

## SPECIAL EXECUTIONS ON REQUEST

Other executions with I1 and I2 different dimensions.

Levelling feet and supports

2

|        |                       | ▼  |     | INC | X STAINLESS METRIC |
|--------|-----------------------|----|-----|-----|--------------------|
| Code   | Description           | d  | l1  | 12  | 2,7                |
| 500793 | MSM-TS-D8-30-60-NI    | 8  | 30  | 60  | 42                 |
| 500794 | MSM-TS-D8-50-100-NI   | 8  | 50  | 100 | 74                 |
| 500795 | MSM-TS-D8-80-160-NI   | 8  | 80  | 160 | 125                |
| 500796 | MSM-TS-D10-50-100-NI  | 10 | 50  | 100 | 113                |
| 500797 | MSM-TS-D10-70-140-NI  | 10 | 70  | 140 | 163                |
| 500798 | MSM-TS-D10-100-200-NI | 10 | 100 | 200 | 237                |