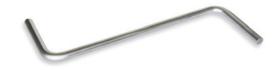

## **Connectors**

Ganter Norm GN 480.5

Stainless steel

## FEATURES AND APPLICATIONS

MSM-TS connectors are suitable for use with the various types of MSM connecting clamps. They allow to create compact and space-saving assembly structures in an efficient and economic way with just a few components.