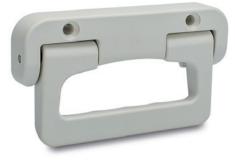

# **Folding handle**

with return spring, technopolymer, easy cleaning

## MATERIAL

6

⊗ 8 ⊗ 9 ⊙10 Ω11

©12

15

Glass-fibre reinforced polyamide based (PA) technopolymer, white colour similar to RAL 9002, matte finish.

#### STANDARD EXECUTION

Pass-through holes for countersunk-head screws with cross mark ISO-7046-1-M6 (not included in the supply).

#### ROTATION PIN AND RETURN SPRINGS

AISI 303 stainless steel pin, AISI 302 stainless steel springs.