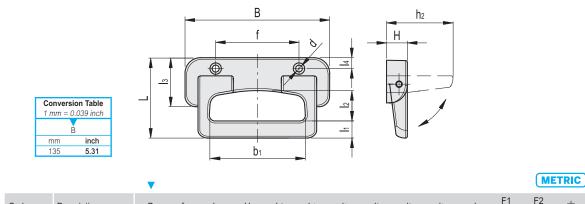

#### ASSEMBLY INSTRUCTIONS

Drill holes with centre distance 80 +0.1/-0.1 in the sheet.

ELESA Original design

h2

63

b1

90

11

16.5

12

29

2

Code

151051

Description

MPE.135-CLEAN

11/2021

В

135

f

80

L

74

Н

20

13

41

4

8

d

6.3

[N]

1700

[N]

2500

52

127