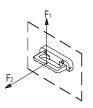

### **TECHNICAL DATA**

The lifting resistance (F1) and tensile strength (F2) values reported in the table are the result of permanent deformation by means of the appropriate dynamometric equipment under the test conditions shown in the figure with ambient temperature.