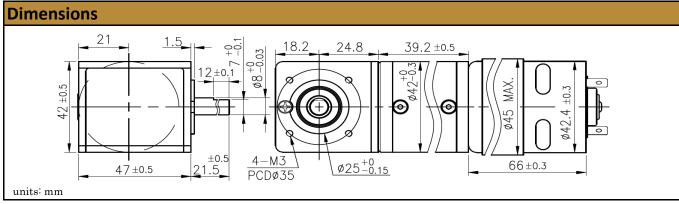

## Contact Us for alternative solutions!

| Specifications     |                         |
|--------------------|-------------------------|
| Gearhead Type:     | Planetary - Right Angle |
| Motor Type:        | Carbon - Brushed        |
| Rated Voltage:     | 24V DC                  |
| Rated Speed:       | 244 rpm                 |
| Rated Torque:      | 12 kg.cm                |
| Termination Style: | Terminals               |

| No-Load Speed:         | 292 rpm (+/- 10%) |
|------------------------|-------------------|
| No-Load Current:       | <600 mA           |
| Stall Torque:          | 72 kg.cm          |
| Max. Power:            | 53 W              |
| Reduction Ratio:       | 24:1              |
| Right Angle Reduction: | 1:1               |