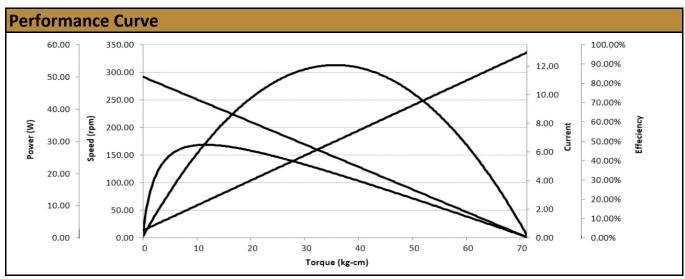

## Contact Us for alternative solutions!

| Specifications     |                         |
|--------------------|-------------------------|
| Gearhead Type:     | Planetary - Right Angle |
| Motor Type:        | Carbon - Brushed        |
| Rated Voltage:     | 24V DC                  |
| Rated Speed:       | 244 rpm                 |
| Rated Torque:      | 12 kg.cm                |
| Termination Style: | Terminals               |

| No-Load Speed:         | 292 rpm (+/- 10%) |
|------------------------|-------------------|
| No-Load Current:       | <600 mA           |
| Stall Torque:          | 72 kg.cm          |
| Max. Power:            | 53 W              |
| Reduction Ratio:       | 24:1              |
| Right Angle Reduction: | 1:1               |