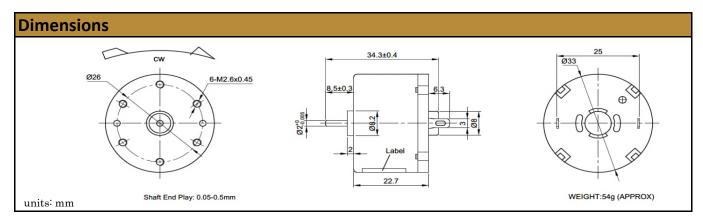

## Contact Us for alternative solutions!

| Specifications |                  |
|----------------|------------------|
| Motor Type:    | Carbon - Brushed |
| Rated Voltage: | 12V DC           |
| Rated Speed:   | 5,050 rpm        |
| Rated Torque:  | 35 g.cm          |
| Rated Current: | 230 mA           |

| No-Load Speed:     | 6,000 rpm (+/- 10%) |
|--------------------|---------------------|
| No-Load Current:   | < 0.07A             |
| Stall Torque:      | 268 g.cm            |
| Max. Power:        | 4 W                 |
| Termination Style: | Terminals           |