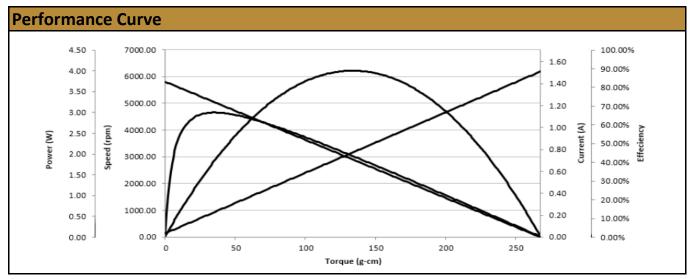

## Contact Us for alternative solutions!

| Specifications |                  |
|----------------|------------------|
| Motor Type:    | Carbon - Brushed |
| Rated Voltage: | 12V DC           |
| Rated Speed:   | 5,050 rpm        |
| Rated Torque:  | 35 g.cm          |
| Rated Current: | 230 mA           |

| No-Load Speed:     | 6,000 rpm (+/- 10%) |
|--------------------|---------------------|
| No-Load Current:   | < 0.07A             |
| Stall Torque:      | 268 g.cm            |
| Max. Power:        | 4 W                 |
| Termination Style: | Terminals           |