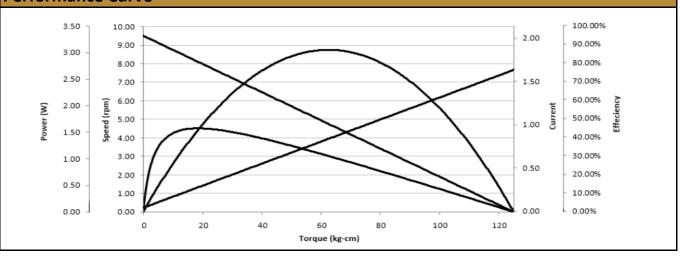

Contact Us for alternative solutions!

| Spur             | No-Load Speed:                                            | 9.5 rpm (+/- 10%)                                                                           |
|------------------|-----------------------------------------------------------|---------------------------------------------------------------------------------------------|
| Carbon - Brushed | No-Load Current:                                          | <100 mA                                                                                     |
| 12V DC           | Stall Torque:                                             | * 125 kg.cm                                                                                 |
| 8 rpm            | Max. Power:                                               | 3 W                                                                                         |
| 18 kg.cm         | Reduction Ratio:                                          | 610:1                                                                                       |
| 290 mA           | Termination Style:                                        | Terminals                                                                                   |
|                  | Carbon - Brushed<br>12V DC<br>8 rpm<br>18 kg.cm<br>290 mA | Carbon - BrushedNo-Load Current:12V DCStall Torque:8 rpmMax. Power:18 kg.cmReduction Ratio: |

\* Gearbox limitations are set at 45 kg.cm, operating past this torque limit may create premature failure.