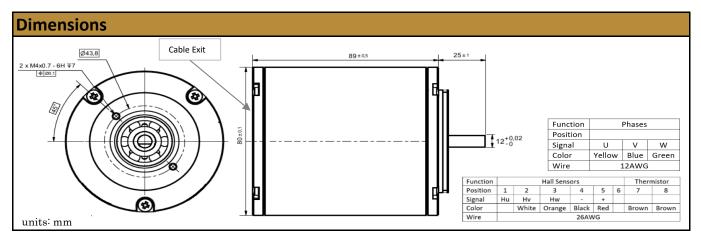

## ø86mm BLDC Motor 3-Phase Brushless

MOT-I-81542-B

Online ID#:

Our BLDC Motors are a high quality solution providing excellent speed and torque output with superior reliability and control.

With endless performance combinations, we have a fully tailored gear motor solution for you.

Contact Us for alternative solutions!

| Specifications |                  |
|----------------|------------------|
| Motor Type:    | Brushless (BLDC) |
| Rated Voltage: | 24V DC           |
| Construction:  | 4 Pole           |
| Rated Speed:   | 6,700 rpm        |
| Rated Torque:  | 5 kg.cm          |
| Rated Current: | 18 A             |

| No-Load Speed:     | 7,600 rpm (+/- 10%)     |
|--------------------|-------------------------|
| No-Load Current:   | < 3.5 A                 |
| Stall Torque:      | 39 kg.cm                |
| Max. Power:        | 770 W                   |
| Termination Style: | Leads / Connector       |
| Features:          | Internal PTC Thermistor |