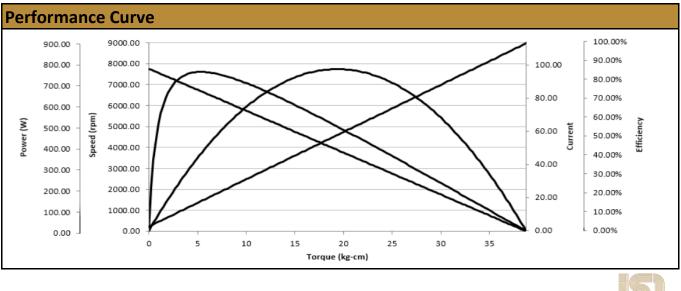

Contact Us for alternative solutions!

| Specifications |                  |
|----------------|------------------|
| Motor Type:    | Brushless (BLDC) |
| Rated Voltage: | 24V DC           |
| Construction:  | 4 Pole           |
| Rated Speed:   | 6,700 rpm        |
| Rated Torque:  | 5 kg.cm          |
| Rated Current: | 18 A             |

| No-Load Speed:     | 7,600 rpm (+/- 10%)     |
|--------------------|-------------------------|
| No-Load Current:   | < 3.5 A                 |
| Stall Torque:      | 39 kg.cm                |
| Max. Power:        | 770 W                   |
| Termination Style: | Leads / Connector       |
| Features:          | Internal PTC Thermistor |