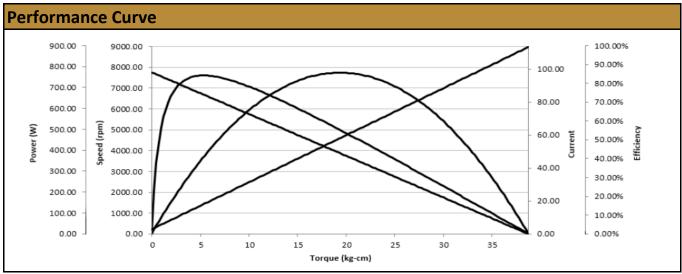

| Specifications |                  |
|----------------|------------------|
| Motor Type:    | Brushless (BLDC) |
| Rated Voltage: | 24V DC           |
| Construction:  | 8 Pole           |
| Rated Speed:   | 6,100 rpm        |
| Rated Torque:  | 6.5 kg.cm        |
| Rated Current: | 22 A             |

| No-Load Speed:     | 7,200 rpm (+/- 10%)     |
|--------------------|-------------------------|
| No-Load Current:   | < 3 A                   |
| Stall Torque:      | 48 kg.cm                |
| Max. Power:        | 920 W                   |
| Termination Style: | Leads / Connector       |
| Features:          | Internal PTC Thermistor |