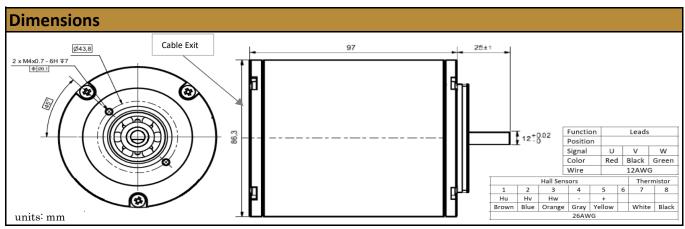

| Specifications |                  |
|----------------|------------------|
| Motor Type:    | Brushless (BLDC) |
| Rated Voltage: | 24V DC           |
| Construction:  | 8 Pole           |
| Rated Speed:   | 6,100 rpm        |
| Rated Torque:  | 6.5 kg.cm        |
| Rated Current: | 22 A             |

| No-Load Speed:     | 7,200 rpm (+/- 10%)     |
|--------------------|-------------------------|
| No-Load Current:   | < 3 A                   |
| Stall Torque:      | 48 kg.cm                |
| Max. Power:        | 920 W                   |
| Termination Style: | Leads / Connector       |
| Features:          | Internal PTC Thermistor |