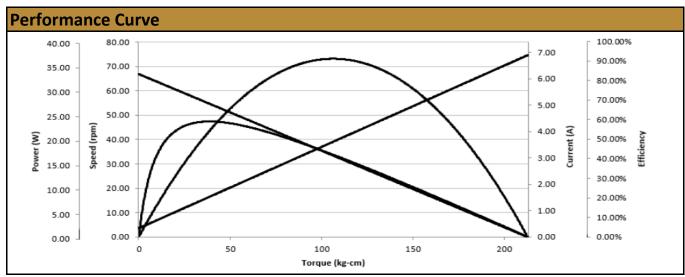

With endless performance combinations, we have a fully tailored gear motor solution for you.

| Specifications |                          |
|----------------|--------------------------|
| Gearhead Type: | Planetary                |
| Motor Type:    | Brushless (SPM, 12 Pole) |
| Rated Voltage: | 24V DC                   |
| Rated Speed:   | 55 rpm                   |
| Rated Torque:  | 38 kg.cm                 |
| Rated Current: | 1.5 A                    |

| No-Load Speed:     | 67 rpm (+/- 10%)   |
|--------------------|--------------------|
| No-Load Current:   | <500 mA            |
| Stall Torque:      | 210 kg.cm          |
| Max. Power:        | 36 W               |
| Reduction Ratio:   | 80:1               |
| Termination Style: | Molex (87439-0801) |