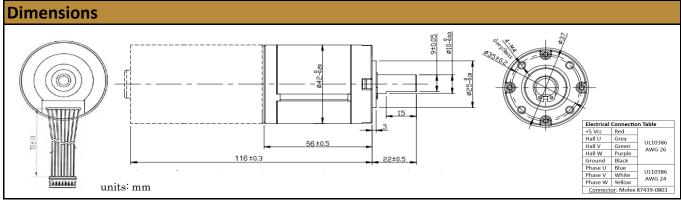

| No-Load Speed:     | 67 rpm (+/- 10%)   |
|--------------------|--------------------|
| No-Load Current:   | <500 mA            |
| Stall Torque:      | 210 kg.cm          |
| Max. Power:        | 36 W               |
| Reduction Ratio:   | 80:1               |
| Termination Style: | Molex (87439-0801) |