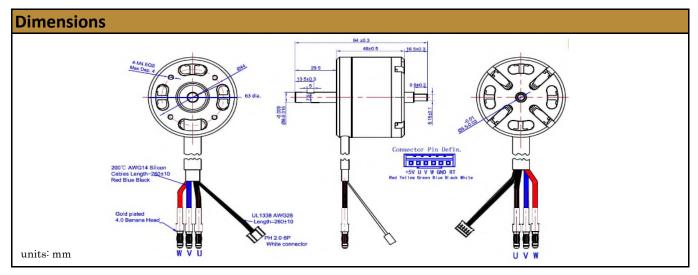

## **Electrical Connection**

| +5V     | Red    |                                 |
|---------|--------|---------------------------------|
| Hall U  | Yellow | UL1338<br>28 AWG<br>(PH 2.0-6P) |
| Hall V  | Green  |                                 |
| Hall W  | Blue   |                                 |
| Ground  | Black  |                                 |
| RT      | White  |                                 |
| Phase U | Black  | 200°C Silicone                  |
| Phase V | Blue   | 14AWG                           |
| Phase W | Red    | (Gld. 4.0 Banana Plug)          |