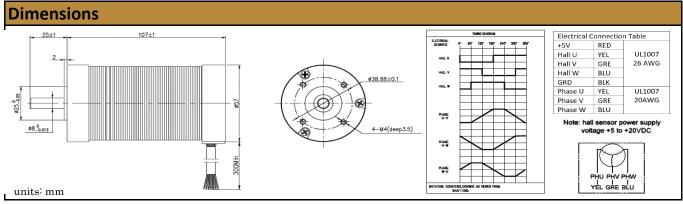

| No-Load Speed:     | 4,800 rpm (+/- 10%)   |
|--------------------|-----------------------|
| No-Load Current:   | < 0.9 A               |
| Back EMF:          | 7.5 V/krpm            |
| Torque Constant:   | 0.72 kg.cm/A          |
| Max. Power:        | 300 W                 |
| Termination Style: | Lead Wires (20/26AWG) |