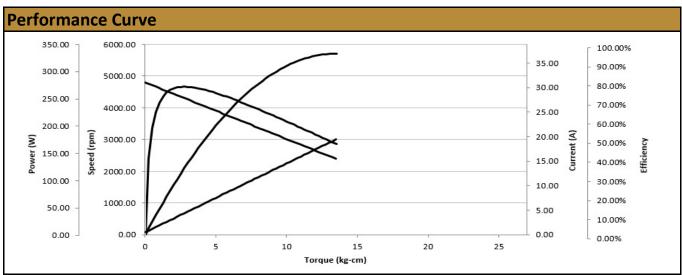

## Contact Us for alternative solutions!

| Specifications    |                    |
|-------------------|--------------------|
| Motor Type:       | Brushless - 4 Pole |
| Rated Voltage:    | 36V DC             |
| Rated Speed:      | 4,000 rpm          |
| Rated Torque:     | 4.5 kg.cm          |
| Rated Current:    | 6.8 A              |
| Phase Resistance: | 0.42 ohms          |

| No-Load Speed:     | 4,800 rpm (+/- 10%)   |
|--------------------|-----------------------|
| No-Load Current:   | < 0.9 A               |
| Back EMF:          | 7.5 V/krpm            |
| Torque Constant:   | 0.72 kg.cm/A          |
| Max. Power:        | 300 W                 |
| Termination Style: | Lead Wires (20/26AWG) |