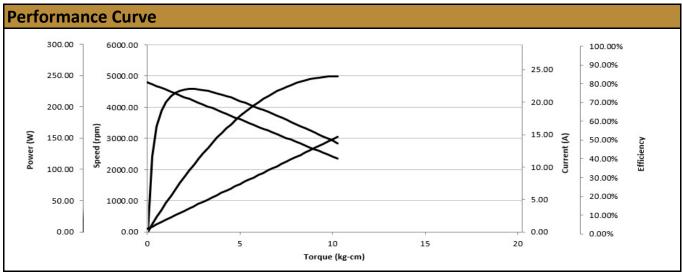

## Contact Us for alternative solutions!

| Specifications    |                    |
|-------------------|--------------------|
| Motor Type:       | Brushless - 4 Pole |
| Rated Voltage:    | 36V DC             |
| Rated Speed:      | 4,000 rpm          |
| Rated Torque:     | 3.2 kg.cm          |
| Rated Current:    | 5.3 A              |
| Phase Resistance: | 0.6 ohms           |

| No-Load Speed:     | 4,800 rpm (+/- 10%)   |
|--------------------|-----------------------|
| No-Load Current:   | < 1 A                 |
| Back EMF:          | 7.5 V/krpm            |
| Torque Constant:   | 0.734 kg.cm/A         |
| Max. Power:        | 240 W                 |
| Termination Style: | Lead Wires (20/26AWG) |