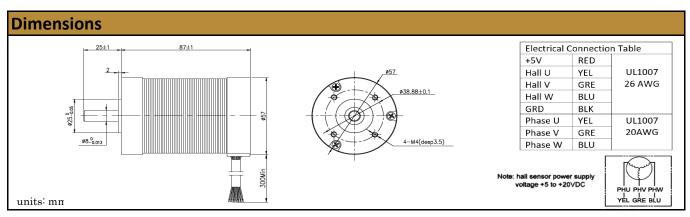

| No-Load Speed:     | 4,800 rpm (+/- 10%)   |
|--------------------|-----------------------|
| No-Load Current:   | < 1 A                 |
| Back EMF:          | 7.5 V/krpm            |
| Torque Constant:   | 0.734 kg.cm/A         |
| Max. Power:        | 240 W                 |
| Termination Style: | Lead Wires (20/26AWG) |