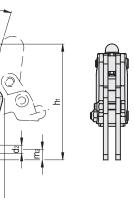

#### ACCESSORIES ON REQUEST

ALL. (see page 1613)

- Handle;
- control lever;
- clamping lever;
- sleeve;
- base.

| Code     | Description | b1 | b3   | b4 | d2   | h1    | h2   | h3   | I     | l1   | m1 | m2   | S  | FH<br>[N]* | 47   |
|----------|-------------|----|------|----|------|-------|------|------|-------|------|----|------|----|------------|------|
| GG.AA705 | MGB.LSG01   | 36 | 29   | 13 | 6.5  | 89    | 37.5 | 17.5 | 57.5  | 16   | 20 | 8    | 6  | 2200       | 256  |
| GG.AA730 | MGB.LSG02   | 54 | 42.5 | 20 | 8.5  | 140.5 | 59.5 | 28   | 85.5  | 20   | 30 | 10   | 10 | 4400       | 967  |
| GG.AA755 | MGB.LSG03   | 75 | 52   | 24 | 10.5 | 180   | 78   | 35   | 115   | 28   | 55 | 10   | 12 | 8500       | 1900 |
| GG.AA780 | MGB.LSG04   | 90 | 68   | 32 | 12.5 | 222   | 93.5 | 40   | 147.5 | 40.5 | 65 | 12.5 | 16 | 15400      | 4185 |