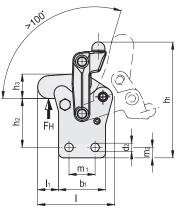

#### ACCESSORIES ON REQUEST

ALL. (see page 1613)

- Handle;
- control lever;
- clamping lever;
- sleeve;
- base.

| Code     | Description | b1 | b3   | b4 | d2   | h1    | h2   | h3   | I     | l1   | m1 | m2   | S  | FH<br>[N]* | 47   |
|----------|-------------|----|------|----|------|-------|------|------|-------|------|----|------|----|------------|------|
| GG.AA705 | MGB.LSG01   | 36 | 29   | 13 | 6.5  | 89    | 37.5 | 17.5 | 57.5  | 16   | 20 | 8    | 6  | 2200       | 256  |
| GG.AA730 | MGB.LSG02   | 54 | 42.5 | 20 | 8.5  | 140.5 | 59.5 | 28   | 85.5  | 20   | 30 | 10   | 10 | 4400       | 967  |
| GG.AA755 | MGB.LSG03   | 75 | 52   | 24 | 10.5 | 180   | 78   | 35   | 115   | 28   | 55 | 10   | 12 | 8500       | 1900 |
| GG.AA780 | MGB.LSG04   | 90 | 68   | 32 | 12.5 | 222   | 93.5 | 40   | 147.5 | 40.5 | 65 | 12.5 | 16 | 15400      | 4185 |

\* Holding force.