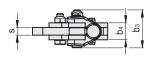

#### ACCESSORIES ON REQUEST

ALL. (see page 1613)

- Handle;
- control lever;
- clamping lever;
- sleeve;
- base.

| Code     | Description | b1 | b3   | b4 | d2   | h1    | h2   | h3   | I     | l1   | m1 | m2   | S  | FH<br>[N]* | 47   |
|----------|-------------|----|------|----|------|-------|------|------|-------|------|----|------|----|------------|------|
| GG.AA705 | MGB.LSG01   | 36 | 29   | 13 | 6.5  | 89    | 37.5 | 17.5 | 57.5  | 16   | 20 | 8    | 6  | 2200       | 256  |
| GG.AA730 | MGB.LSG02   | 54 | 42.5 | 20 | 8.5  | 140.5 | 59.5 | 28   | 85.5  | 20   | 30 | 10   | 10 | 4400       | 967  |
| GG.AA755 | MGB.LSG03   | 75 | 52   | 24 | 10.5 | 180   | 78   | 35   | 115   | 28   | 55 | 10   | 12 | 8500       | 1900 |
| GG.AA780 | MGB.LSG04   | 90 | 68   | 32 | 12.5 | 222   | 93.5 | 40   | 147.5 | 40.5 | 65 | 12.5 | 16 | 15400      | 4185 |

\* Holding force.