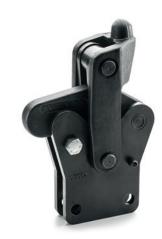

# FEATURES AND APPLICATIONS

MGB.L toggle-joint mechanisms are suitable for a wide range of applications as different parts and accessories can be welded together to create a customised toggle clamp that is able to satisfy all clamping requirements.

High-quality materials make Long Life series toggle clamps suitable for medium to heavy loads on welding jigs, carpentry works, moulds and in general whenever high clamping torque and repetitive movements are required.

Certified for 1.000.000 cycles.