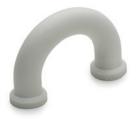

## Finger handles

Technopolymer, easy cleaning

## MATERIAL

Plastic (Polyamide PA), white similar to RAL 9002 (CLEAN), matte finish.

## STANDARD EXECUTION

Blind holes for fitting by means of no. 2 self-tapping screws for plastic materials Ø3.5 (UNI ISO 7049), not included in the supply. Maximum tightening torque of the self-tapping screws 1,2 [Nm].