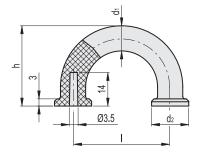

## STANDARD EXECUTION

Blind holes for fitting by means of no. 2 self-tapping screws for plastic materials Ø3.5 (UNI ISO 7049), not included in the supply. Maximum tightening torque of the self-tapping screws 1,2 [Nm].

|        |                     |      | •  |    |      |           |           | METRIC |
|--------|---------------------|------|----|----|------|-----------|-----------|--------|
| Code   | Description         | 1    | d1 | d2 | h    | F2<br>[N] | L1<br>[J] | 44     |
| 151456 | MFH-30-AF 3,5 CLEAN | 29.5 | 9  | 12 | 27   | 2300      | 6         | 6      |
| 151458 | MFH-40-AF 3,5 CLEAN | 39.5 | 10 | 15 | 33.5 | 2300      | 10        | 9      |