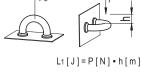

## **TECHNICAL DATA**

Tensile stress and impact strength: the values F2 and L1 indicated in the table were obtained during breaking tests carried out with the appropriate dynamometric equipment under the test conditions shown in the figure with ambient temperature.

|        |                     |      | •  |    |      |           |           | METRIC |
|--------|---------------------|------|----|----|------|-----------|-----------|--------|
| Code   | Description         | 1    | d1 | d2 | h    | F2<br>[N] | L1<br>[J] | 44     |
| 151456 | MFH-30-AF 3,5 CLEAN | 29.5 | 9  | 12 | 27   | 2300      | 6         | 6      |
| 151458 | MFH-40-AF 3,5 CLEAN | 39.5 | 10 | 15 | 33.5 | 2300      | 10        | 9      |