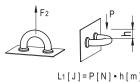

## **TECHNICAL DATA**

Tensile stress and impact strength: the values F2 and L1 indicated in the table were obtained during breaking tests carried out with the appropriate dynamometric equipment under the test conditions shown in the figure with ambient temperature.

|        |                     |      | •  |    |      |           |           | METRIC |
|--------|---------------------|------|----|----|------|-----------|-----------|--------|
| Code   | Description         | 1    | d1 | d2 | h    | F2<br>[N] | L1<br>[J] | 44     |
| 151456 | MFH-30-AF 3,5 CLEAN | 29.5 | 9  | 12 | 27   | 2300      | 6         | 6      |
| 151458 | MFH-40-AF 3,5 CLEAN | 39.5 | 10 | 15 | 33.5 | 2300      | 10        | 9      |