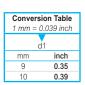

|        |                     |      | •  |    |      |           |           | METRIC |
|--------|---------------------|------|----|----|------|-----------|-----------|--------|
| Code   | Description         | 1    | d1 | d2 | h    | F2<br>[N] | L1<br>[J] | 44     |
| 151456 | MFH-30-AF 3,5 CLEAN | 29.5 | 9  | 12 | 27   | 2300      | 6         | 6      |
| 151458 | MFH-40-AF 3,5 CLEAN | 39.5 | 10 | 15 | 33.5 | 2300      | 10        | 9      |