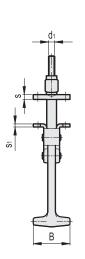

## METRIC

| Code     | Description | В  | b1 | b2 | <b>b</b> 3 | d1  | d2  | Н   | h1  | h2 | h3 | L   | l1 | 12 | m1 | m2 | s | s1 | FH<br>[N]* | 7,7  |
|----------|-------------|----|----|----|------------|-----|-----|-----|-----|----|----|-----|----|----|----|----|---|----|------------|------|
| GG.AL758 | MCR.1540    | 60 | 30 | 60 | 26         | M10 | 8.5 | 280 | 168 | 40 | 71 | 173 | 54 | 32 | 15 | 45 | 8 | 5  | 15000      | 1110 |
| GG.AL760 | MCR.1575    | 60 | 30 | 60 | 26         | M10 | 8.5 | 315 | 168 | 75 | 71 | 207 | 54 | 32 | 15 | 45 | 8 | 5  | 15000      | 1190 |