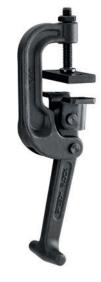

# Weldable latch clamps

Steel

### FEATURES AND APPLICATIONS

All articulated joints are lubricated with special grease resistant to high temperatures.

MCR toggle clamps are particularly suitable for applications on moulds for plastic materials and in rotational moulding.