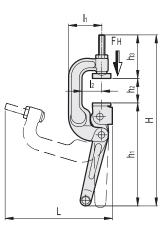

## METRIC

| Code     | Description | В  | b1 | b2 | <b>b</b> 3 | d1  | d2  | Н   | h1  | h2 | h3 | L   | l1 | 12 | m1 | m2 | s | s1 | FH<br>[N]* | 7,7  |
|----------|-------------|----|----|----|------------|-----|-----|-----|-----|----|----|-----|----|----|----|----|---|----|------------|------|
| GG.AL758 | MCR.1540    | 60 | 30 | 60 | 26         | M10 | 8.5 | 280 | 168 | 40 | 71 | 173 | 54 | 32 | 15 | 45 | 8 | 5  | 15000      | 1110 |
| GG.AL760 | MCR.1575    | 60 | 30 | 60 | 26         | M10 | 8.5 | 315 | 168 | 75 | 71 | 207 | 54 | 32 | 15 | 45 | 8 | 5  | 15000      | 1190 |