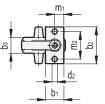

## METRIC

| Code     | Description | В  | b1 | b2 | <b>b</b> 3 | d1  | d2  | Н   | h1  | h2 | h3 | L   | l1 | 12 | m1 | m2 | s | s1 | FH<br>[N]* | 7,7  |
|----------|-------------|----|----|----|------------|-----|-----|-----|-----|----|----|-----|----|----|----|----|---|----|------------|------|
| GG.AL758 | MCR.1540    | 60 | 30 | 60 | 26         | M10 | 8.5 | 280 | 168 | 40 | 71 | 173 | 54 | 32 | 15 | 45 | 8 | 5  | 15000      | 1110 |
| GG.AL760 | MCR.1575    | 60 | 30 | 60 | 26         | M10 | 8.5 | 315 | 168 | 75 | 71 | 207 | 54 | 32 | 15 | 45 | 8 | 5  | 15000      | 1190 |