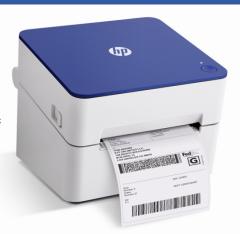

**HPKE200 Standard Resolution** 

UPC: 843812171953

Specs:

PRINTING METHOD:

RESOLUTION:

PRINTING SPEED:

MAX. PAPER WIDTH:

POWER ADAPTER: