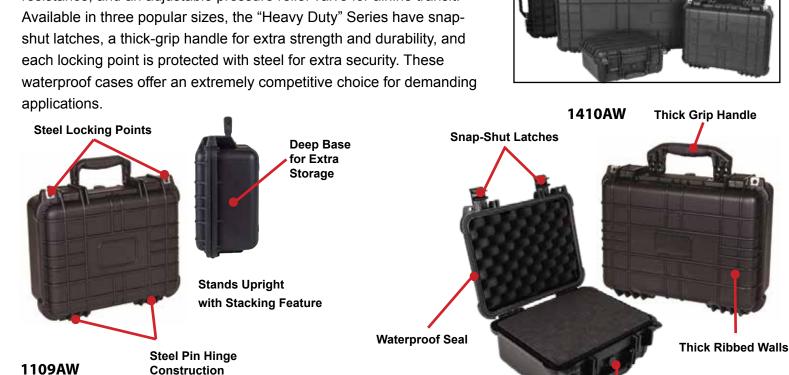

2

2

1

1

Labeling

Foam Includes Convolute In The Lid & Diced In The Base With a Flat Piece of Foam On The Bottom

**"HD" Series** 

The only family this size that is 100% waterproof with rubber interior liners, steel pin hinge construction, thick ribbed walls for high impact resistance, and an adjustable pressure relief valve for airline transit.