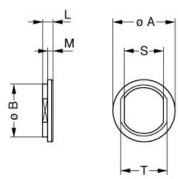

#### **Dimensions**

|     | А    | В    | L    | М    | S    | Т    |
|-----|------|------|------|------|------|------|
| mm. | 10   | 8.8  | 1.8  | 1    | 6.4  | 8    |
| in. | 0,39 | 0,35 | 0,07 | 0,04 | 0,25 | 0,31 |