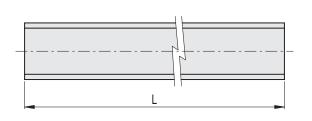

Supplied in bars of 1500 or 3000 mm length.

| Code   | Description   | L    | 47   |
|--------|---------------|------|------|
| 419197 | GLT-14R7-3000 | 3000 | 2070 |
| 419196 | GLT-14R7-1500 | 1500 | 1038 |

1