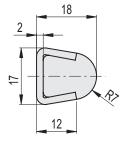

Round profile R7, technopolymer, stainless steel

## **GUIDE PROFILE**

Polyethylene based (HMWPE) technopolymer, natural colour.

| Code   | Description   | L    | 47   |
|--------|---------------|------|------|
| 419197 | GLT-14R7-3000 | 3000 | 2070 |
| 419196 | GLT-14R7-1500 | 1500 | 1038 |

1