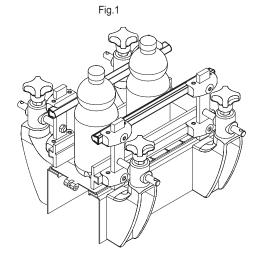

### FEATURES AND APPLICATIONS

GLT guide rail for the side guide of products with a good stability on conveyor belts (Fig.1), without leaving traces on the containers.

High molecular weight polyethylene (HMWPE) has a high wear resistance; it is particularly suitable for high-speed movements due to its low coefficient of friction.