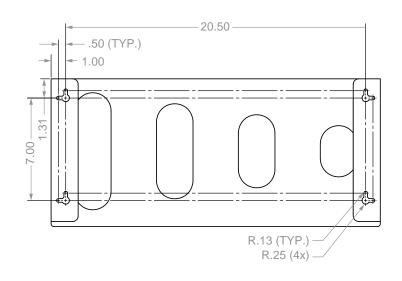

### Package Specifications:

- Package Quantity: 4 per case
- 26"L x 11"W x 8"H (66.0 cm x 27.9 cm x 20.3 cm)
- 8.0 lbs (3.6 kg) approximated

Product Specifications (overall external dimensions):

- 22.50"W x 10.10"H x 3.95"D (57.2 cm x 25.7 cm x 10.0 cm)
- 1.4 lbs (0.6 kg) approximated

**Mounting Specifications:** 