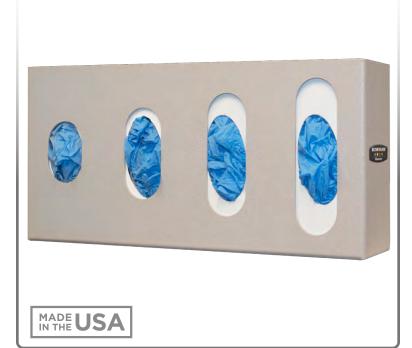

## **GL045–0212** Glove Box Dispenser – Quad – Visual Size Indicators

### **Product Description:**

- Glove Box Dispenser Quad Visual Size Indicators
- Holds four boxes of gloves
- Incremental cutouts to easily identify different sized gloves
- Two-way keyholes for vertical or horizontal wall mounting
- Quartz Beige ABS Plastic