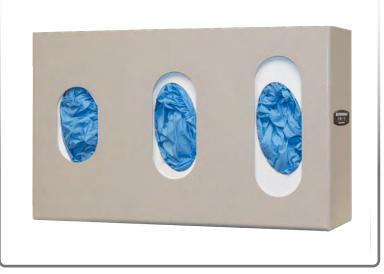

### Related Products (each sold separately):

 GL035-0212: Glove Box Dispenser - Triple - Visual Size Indicators (shown below)