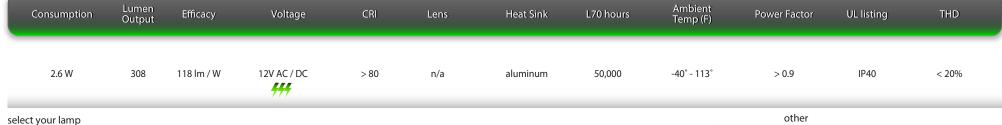

### 12V AC/DC

Case QTY

### specifications

| Part Number      | Color Temp | Base   |
|------------------|------------|--------|
| Gl-GY635-W270-12 | 3000K      | GY6.35 |
| GI-G4C-W360-12   | 3000K      | G4     |

1.57" x 0.90" 1.06 ounces 6 years 1 pcs GY6.35

#### **Features**

- No UV or IR radiation
- 50,000 hour LED lifespan based on IES LM-80 results and TM-21 calculations
- 80% energy savings compared to halogen lamps

6.35

Not all product variations listed on this page may be DLC qualified. Visit www.designlights.org/search to confirm qualification.