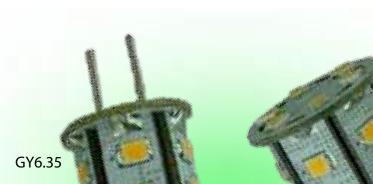

### specifications

| Part Number      | Color Temp | Base   |
|------------------|------------|--------|
| Gl-GY635-W270-12 | 3000K      | GY6.35 |
| GI-G4C-W360-12   | 3000K      | G4     |

1.57" x 0.90" 1.06 ounces 6 years 1 pcs GY6.35