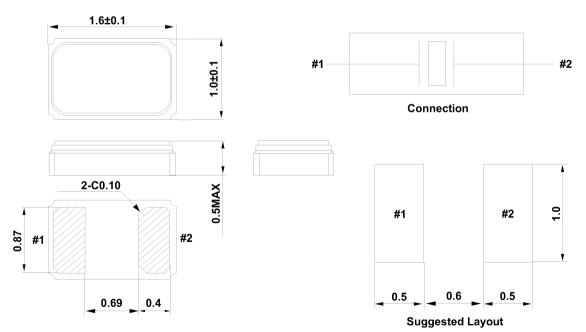

|
| Frequency Temperature Curve             | (-0.036±10%) x 10 <sup>-6</sup> /°C <sup>2</sup> |
| Equivalent Series Resistance (ESR) Max. | 90kΩ                                             |
| Driver Level (Typical)                  | 0.1µW                                            |
| Driver Level(Max)                       | 0.5µW                                            |
| Shunt Capacitance (C <sub>0</sub> )     | 1.2рҒ Тур.                                       |
| Insulation Resistance                   | More than 500Mohms at DC100V                     |
| Storage Temperature Range               | −55 ~ +125°C                                     |
| Aging @25 °C 1st Year (Max)             | ±3ppm/year                                       |

#### **DIMENSION** (mm)