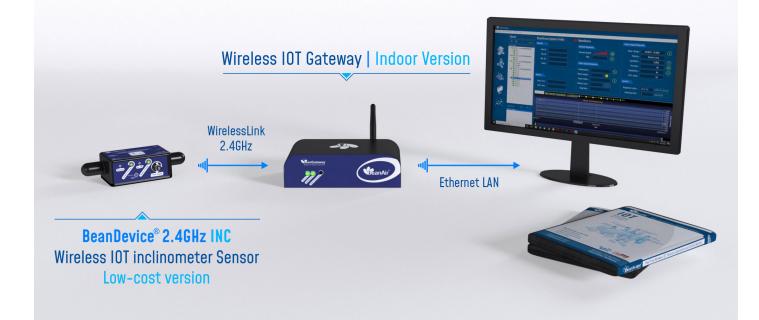

or charging the battery or to be used constantly



## MAIN FEATURES

- Wireless Inclinometer sensor (measurement range ±30°)
- Global License-free band 2.4GHZ, with maximum radio range 650 meters
- Extremely precise Inclinometer ( ±0.006° of precision)
- Time-synchronized data acquisition (±2.5ms of accuracy)
- Waterproof IP67 aluminum casing (Nema 6)
- Rechargeable Lithium-Polymer battery 2200 mAh providing a battery life up to 15 months
- Embedded data logger : up to 1 million data points (with events dating)

#### Beanair products are Made in Germany and are certified CE/FCC/Giteki

## WEBLINKS TO PRODUCTS

- Wireless Inclinometer Sensor
- Wireless Receiver/Gateway
- Eco-friendly Monitoring Software

## HOW IT WORKS ?

## BeanScape<sup>®</sup> 2.4GHz Wireless IOT Supervision Software



2

BeanAir STARTERKIT

# WIRELESS IOT INCLINOMETER SENSOR

CONTACT US

| Headquarter:                                            | Email:           | Phone number:   |
|---------------------------------------------------------|------------------|-----------------|
| BeanAir GmbH<br>Wolfener Straße 32 - 34<br>12681 Berlin | info@beanair.com | +49 30 98366680 |
|                                                         | www.beanair.com  |                 |
|                                                         |                  |                 |
|                                                         |                  |                 |