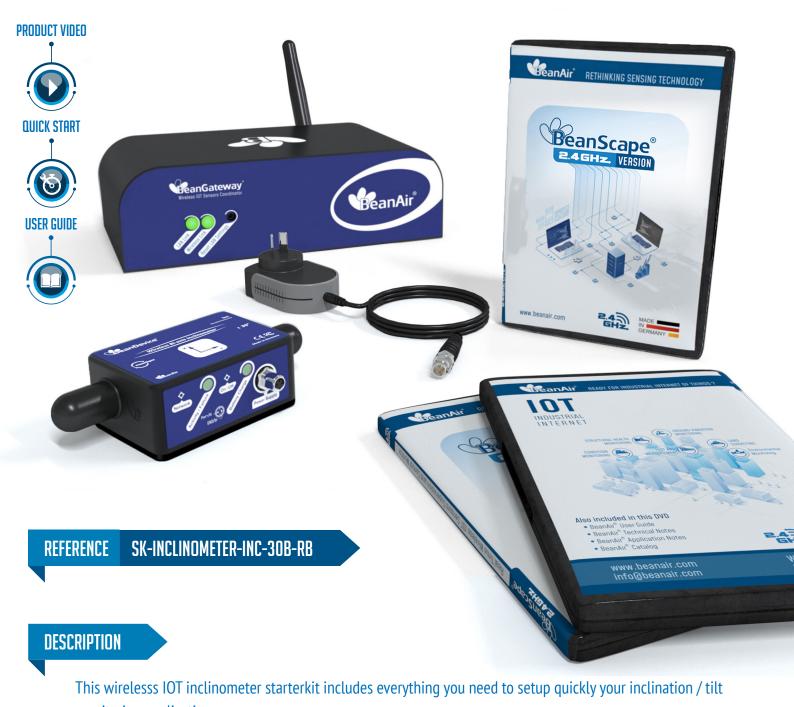

- Wireless Receiver/Gateway with LAN Output ( Ref: BeanGateway<sup>®</sup> Indoor )
- Windless inclusion the second and have recommended with the second secon
- Wireless inclinometer sensor with standard base, measurement range ±30° (ref: BeanDevice® 2.4GHZ INC

#### ±30 degree )

BeanAir

- Free software to collect and display in real-time data measurement from the vibration sensor (Ref: BeanScape<sup>®</sup> 2.4GHZ version)
- AC/DC Power Adapter ( US or EUR or UK plugs) for charging the battery or to be used constantly

## MAIN FEATURES

- Wireless Inclinometer sensor (measurement range ±30°)
- Global License-free band 2.4GHZ, with maximum radio range 650 meters
- Extremely precise Inclinometer ( ±0.006° of precision)
- Time-synchronized data acquisition (±2.5ms of accuracy)
- Waterproof IP67 aluminum casing (Nema 6)
- Rechargeable Lithium-Polymer battery 2200 mAh providing a battery life up to 15 months
- Embedded data logger : up to 1 million data points (with events dating)