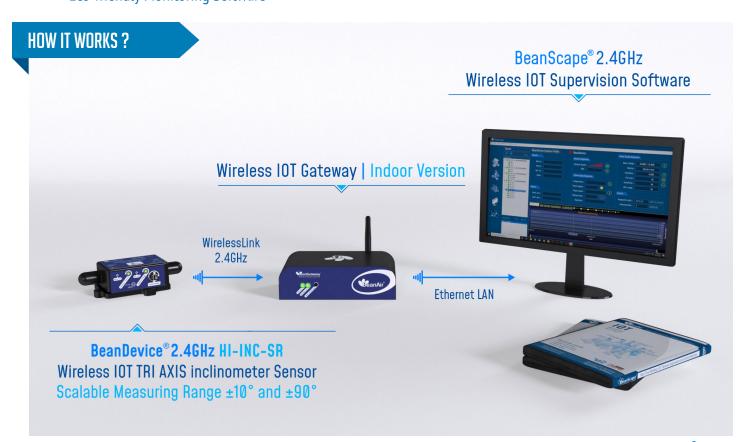

## STARTERKIT

**WIRELESS TRI AXIS INCLINOMETER SENSOR** 

This wirelesss IOT inclinometer starterkit includes everything you need to setup quickly your inclination / tilt monitoring application:

- Wireless Receiver/Gateway with LAN Output (Ref: BeanGateway® Indoor)
- Wireless ultra-accurate Tri-Axis Inclinometer sensor with screw mounting option (ref: BeanDevice 2.4GHZ HI-INC SR)
- Free software to collect and display in real-time data measurement from the vibration sensor (Ref: BeanScape® 2.4GHZ version)
- AC/DC Power Adapter (US or EUR or UK plugs) for charging the battery or to be used constantly

#### **MAIN FEATURES**

- Scalable Range: ±10° or ±90° with automatic range adjustment
- Ultra precise sensor ( ±0.01° for 10° range)
- Global License-free band 2.4GHZ, with maximum radio range 650 meters
- Time-synchronized data acquisition (±2.5ms of accuracy)
- Waterproof IP67 aluminum casing (Nema 6) with screw mounting base
- Rechargeable Lithium-Polymer battery 2200 mAh providing a battery life up to 15 months
- Embedded data logger: up to 8 million data points (with events dating)