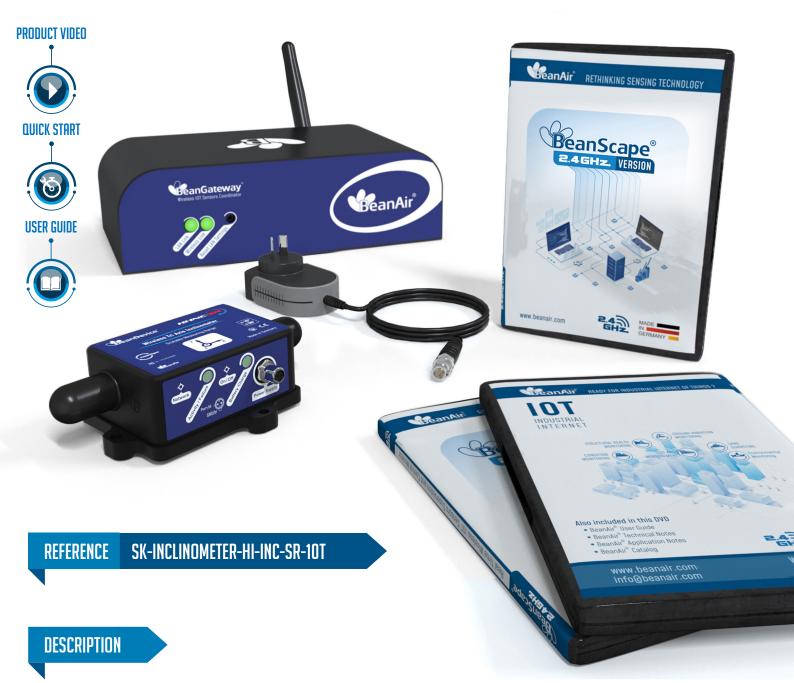

## STARTERKIT

**WIRELESS TRI AXIS INCLINOMETER SENSOR** 

This wirelesss IOT inclinometer starterkit includes everything you need to setup quickly your inclination / tilt monitoring application:

- Wireless Receiver/Gateway with LAN Output (Ref: BeanGateway® Indoor)
- Wireless ultra-accurate Tri-Axis Inclinometer sensor with screw mounting option (ref: BeanDevice 2.4GHZ HI-INC SR)
- Free software to collect and display in real-time data measurement from the vibration sensor (Ref: BeanScape® 2.4GHZ version)
- AC/DC Power Adapter (US or EUR or UK plugs) for charging the battery or to be used constantly

### STARTERIKIT