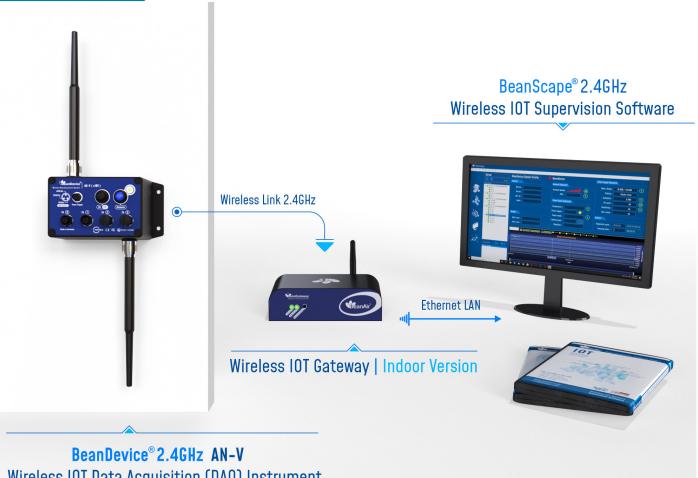

#### **HOW IT WORKS?**

BeanDevice 2.4GHz AN-V
Wireless IOT Data Acquisition (DAQ) Instrument
Voltage inputs ±10V