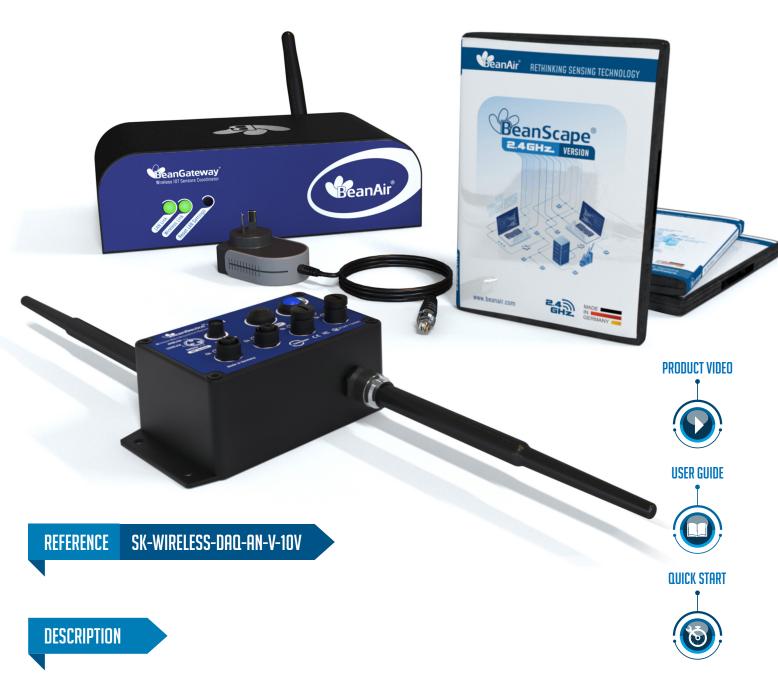

## STARTERICIT

Wireless IOT Data Acquisition(DAQ) Instrument
Analog voltage inputs ±10V

This wireless IOT DAQ instrument starterkit includes everything you need to setup quickly your wireless monitoring application:

- Wireless Receiver/Gateway with LAN Output (Ref: BeanGateway® Indoor)
- Wireless IOT data acquisition instrument with analog voltage inputs ±10V (ref: BeanDevice® AN-V)
- Free software to collect and display in real-time data measurement from the wireless DAQ system (Ref: BeanScape® 2.4GHZ version)
- AC/DC Power Adapter (US or EUR or UK plugs) for charging the battery or to be used constantly

### STARTERICIT

Wireless IOT Data Acquisition(DAQ) Instrument Analog voltage inputs ±10V

## STARTERICIT

Wireless IOT Data Acquisition(DAQ) Instrument Analog voltage inputs ±10V