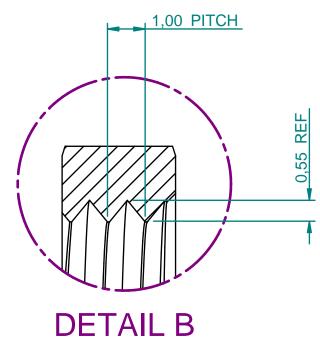

NOTE ALL DIMENSIONS ARE AFTER BRIGHT NICKEL PLATING BS1224:1970 Cu/Ni10b

NUT TO BE FREE OF BURR'S AND SHARP EDGES

| © 0                         | 4 APE    | EM (                 | COMPONEN | NTS I  | LTD   |         |  |
|-----------------------------|----------|----------------------|----------|--------|-------|---------|--|
| DIMENSION                   | IS IN MM | 3rd ANGLE PROJECTION |          |        |       |         |  |
| DO NOT SCALE DRAWING        |          |                      |          |        |       |         |  |
| TOL:UNLESS OTHERWISE STATED |          |                      |          |        |       | CN1803  |  |
| 1 PLACE                     | 2 PLACE  |                      | 3 PLACE  | ANGLES |       | CN1510  |  |
| +/-0,1                      | +/-0,1   |                      |          |        |       | C/N No. |  |
| DRAWN                       | DAT      |                      | Ē        |        | SCALE |         |  |
| PAR                         |          | 28th JUNE 2004       |          | 5:1    |       |         |  |
| NAME                        |          |                      |          |        |       |         |  |
| M14,0x1,0 NUT-BRIGHT NICKEL |          |                      |          |        |       |         |  |
|                             |          |                      |          |        |       |         |  |