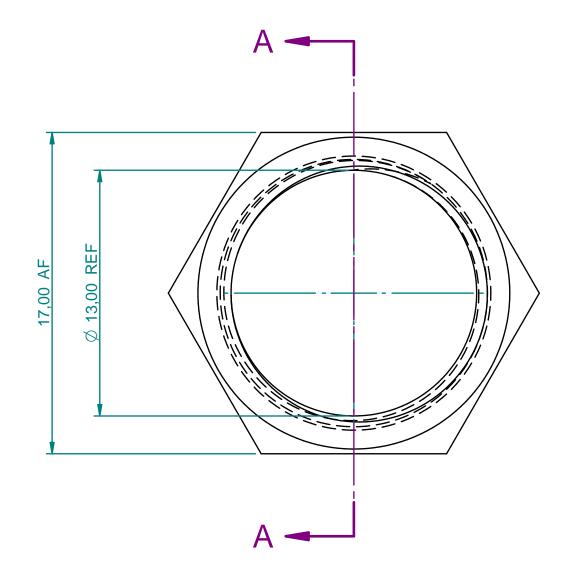

NOTE ALL DIMENSIONS ARE AFTER BRIGHT NICKEL PLATING BS1224:1970 Cu/Ni10b

NUT TO BE FREE OF BURR'S AND SHARP EDGES

| © 0                         | 4 APE    | EM (                 | COMPONEN | NTS I  | LTD   |         |  |
|-----------------------------|----------|----------------------|----------|--------|-------|---------|--|
| DIMENSION                   | IS IN MM | 3rd ANGLE PROJECTION |          |        |       |         |  |
| DO NOT SCALE DRAWING        |          |                      |          |        |       |         |  |
| TOL:UNLESS OTHERWISE STATED |          |                      |          |        |       | CN1803  |  |
| 1 PLACE                     | 2 PLACE  |                      | 3 PLACE  | ANGLES |       | CN1510  |  |
| +/-0,1                      | +/-0,1   |                      |          |        |       | C/N No. |  |
| DRAWN                       | DAT      |                      | Ē        |        | SCALE |         |  |
| PAR                         |          | 28th JUNE 2004       |          | 5:1    |       |         |  |
| NAME                        |          |                      |          |        |       |         |  |
| M14,0x1,0 NUT-BRIGHT NICKEL |          |                      |          |        |       |         |  |
|                             |          |                      |          |        |       |         |  |