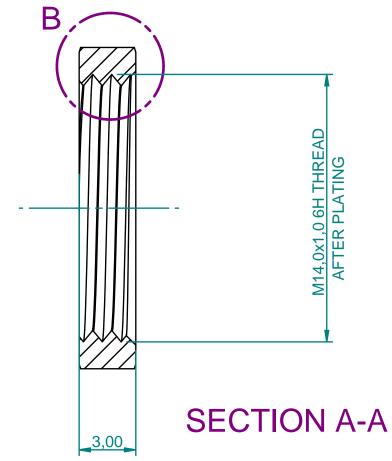

NOTE ALL DIMENSIONS ARE AFTER BRIGHT NICKEL PLATING BS1224:1970 Cu/Ni10b

NUT TO BE FREE OF BURR'S AND SHARP EDGES

| © 0                         | 4 APE    | EM (                 | COMPONEN | NTS I  | LTD   |         |  |
|-----------------------------|----------|----------------------|----------|--------|-------|---------|--|
| DIMENSION                   | IS IN MM | 3rd ANGLE PROJECTION |          |        |       |         |  |
| DO NOT SCALE DRAWING        |          |                      |          |        |       |         |  |
| TOL:UNLESS OTHERWISE STATED |          |                      |          |        |       | CN1803  |  |
| 1 PLACE                     | 2 PLACE  |                      | 3 PLACE  | ANGLES |       | CN1510  |  |
| +/-0,1                      | +/-0,1   |                      |          |        |       | C/N No. |  |
| DRAWN                       | DAT      |                      | Ē        |        | SCALE |         |  |
| PAR                         |          | 28th JUNE 2004       |          | 5:1    |       |         |  |
| NAME                        |          |                      |          |        |       |         |  |
| M14,0x1,0 NUT-BRIGHT NICKEL |          |                      |          |        |       |         |  |
|                             |          |                      |          |        |       |         |  |