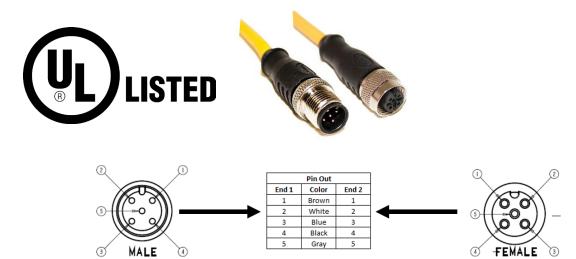

## C5AC11UXXX

(M12 Cordset, 5 Position, 22 AWG Unshielded, Male Straight to Female Straight)

- Mueller's C5AC11UXXX is an M12 5-pin double ended, unshielded instrumentation cable with a straight male connector on one end and a straight female at the other.
- Keyway A Coding
- Utilizes our 5-conductor 22 AWG PVC-insulated, unshielded cable.
- Ratings:
  - $\circ$  Current: 4 A
  - Voltage: 250 V AC/DC
- Material:
  - Coupling Nuts Nickel Plated Brass
  - Pins/Contacts Gold Plated Brass
- Length: The "U" in the model number represents unit of measurement. Either: Meters (M), Feet (F)
- Length: The "XXX" in the model number represents length. Standard lengths are 2, 5, and 10 meters. Any other lengths available upon request.
- Meets Standard: IEC 61076-2-101
- Protection Class: IEC IP68
- RoHS 3 Compliant