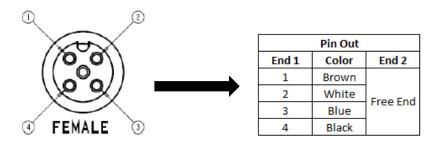

## C4D10UXXX

(M12 Cordset, 4 Position, 22 AWG Unshielded, Female Right Angle to Free End)

- Mueller's C4D10UXXX is an M12 4-pin single ended, unshielded instrumentation cable with a right-angle female connector on one end and free at the other.
- Keyway A Coding
- Utilizes a 4-conductor 22 AWG PVC-insulated, unshielded cable.
- Ratings:
  - o Current: 4 A
  - o Voltage: 250 V AC/DC
- Material:
  - Coupling Nuts Nickel Plated Brass
  - o Pins/Contacts Gold Plated Brass
- Length: The "U" in the model number represents unit of measurement.
  - Either: Meters (M), Feet (F)
- Length: The "XXX" in the model number represents length. Standard lengths are 2, 5, and 10 meters. Any other lengths available upon request.
- Meets Standard: IEC 61076-2-101
- Protection Class: IEC IP68
- RoHS 3 Compliant