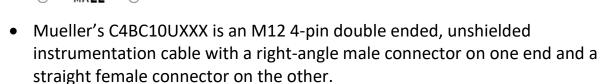

## C4BC10UXXX

(M12 Cordset, 4 Position, 22 AWG Unshielded, Male Right Angle to Female Straight)

Black

- Keyway A Coding
- Utilizes a 4-conductor 22 AWG PVC-insulated, unshielded cable.
- Ratings:
  - Current: 4 A
  - Voltage: 250 V AC/DC
- Material:
  - Coupling Nuts Nickel Plated Brass
  - Pins/Contacts Gold Plated Brass
- Length: The "U" in the model number represents unit of measurement. Either: Meters (M), Feet (F)
- Length: The "XXX" in the model number represents length. Standard lengths are 2, 5, and 10 meters. Any other lengths available upon request.
- Meets Standard: IEC 61076-2-101
- Protection Class: IEC IP68
- RoHS 3 Compliant