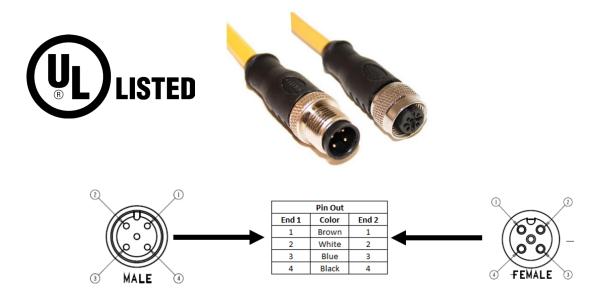

## C4AC10UXXX

(M12 Cordset, 4 Position, 22 AWG Unshielded, Male Straight to Female Straight)

- Mueller's C4AC10UXXX is an M12 4-pin double ended, unshielded instrumentation cable with a straight male connector on one end and a straight female connector on the other.
- Keyway A Coding
- Utilizes a 4-conductor 22 AWG PVC-insulated, unshielded cable.
- Ratings:
  - o Current: 4 A
  - Voltage: 250 V AC/DC
- Material:
  - Coupling Nuts Nickel Plated Brass
  - Pins/Contacts Gold Plated Brass
- Length: The "U" in the model number represents unit of measurement.
  Either: Meters (M), Feet (F)
- Length: The "XXX" in the model number represents length. Standard lengths are 2, 5, and 10 meters. Any other lengths available upon request.
- Meets Standard: IEC 61076-2-101
- Protection Class: IEC IP68
- RoHS 3 Compliant