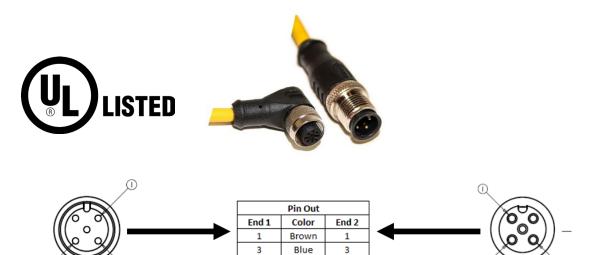

## C3AD04UXXX

(M12 Cordset, 3 Position, 22 AWG Shielded, Male Straight to Female Right Angle)

• Mueller's C3AD04UXXX is an M12 3-pin double ended, shielded instrumentation cable with a straight male connector on one end and a right angle female at the other.

Black

- Keyway A Coding
- Utilizes a 3-conductor 22 AWG PVC-insulated, shielded cable.
- Ratings:
  - o Current: 4 A
  - o Voltage: 250 V AC/DC
- Material:
  - Coupling Nuts Nickel Plated Brass
  - Pins/Contacts Gold Plated Brass
- Length: The "U" in the model number represents unit of measurement. Either: Meters (M), Feet (F)
- Length: The "XXX" in the model number represents length. Standard lengths are 2, 5, and 10 meters. Any other lengths available upon request.
- Meets Standard: IEC 61076-2-101
- Protection Class: IEC IP68
- RoHS 3 Compliant