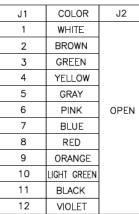

## AI-T00212

(Receptacle, M12 Front Mount, 12-Position Female Straight-Open, PG9 Threads, 24 AWG, 0.5M)

Pin Out

Toll Free: 800.955.2629

Phone: 330.780.2525

Fax: 330.780.2524

• Mueller's Al-T00212 is a cable assembly that has a 12-position front mount M12 Female receptacle to open end, 24 AWG, 0.5 meters.