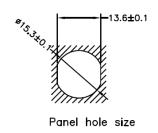

• Shell size for connector: M12 (A Coding)

• Cable Material: 24AWG Hook Up Wire

Overall length = 1.64' (0.5M)

• Shell: 18x18mm PG9 threaded front mount

Material: Nickel Plated Brass

• Rating:

Voltage: 30V AC/DC
Current: 1.5 Amps
Ambient Temperature: -40°C to 85°C