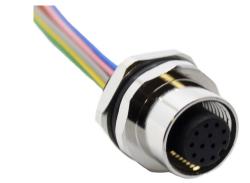

## AI-T00212

(Receptacle, M12 Front Mount, 12-Position Female Straight-Open, PG9 Threads, 24 AWG, 0.5M)

Pin Out

Toll Free: 800.955.2629

Phone: 330.780.2525

Fax: 330.780.2524

• Mueller's Al-T00212 is a cable assembly that has a 12-position front mount M12 Female receptacle to open end, 24 AWG, 0.5 meters.