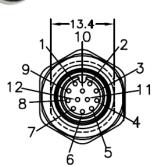

## AI-T00212

(Receptacle, M12 Front Mount, 12-Position Female Straight-Open, PG9 Threads, 24 AWG, 0.5M)

Pin Out

Toll Free: 800.955.2629

Phone: 330.780.2525

Fax: 330.780.2524

• Mueller's Al-T00212 is a cable assembly that has a 12-position front mount M12 Female receptacle to open end, 24 AWG, 0.5 meters.