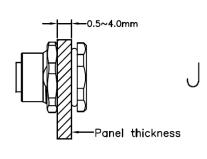

• Shell size for connector: M12 (A Coding)

• Cable Material: 24AWG Hook Up Wire

Overall length = 1.64' (0.5M)

• Shell: 18x18mm PG9 threaded front mount

Material: Nickel Plated Brass

• Rating:

Voltage: 30V AC/DC
Current: 1.5 Amps
Ambient Temperature: -40°C to 85°C