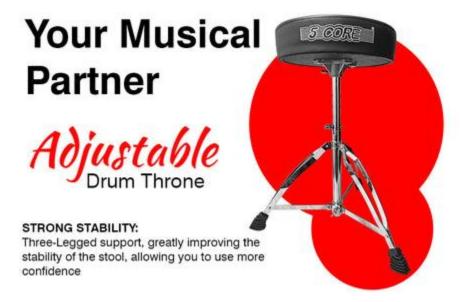

#### **Features**

| Stable and Durable                                                                                                            | Non-skid rubber feet                                                                                                                                  | Soft Padded Stool                                                                                                                                      | Solid Structure                                                                                                                                                                                             |
|-------------------------------------------------------------------------------------------------------------------------------|-------------------------------------------------------------------------------------------------------------------------------------------------------|--------------------------------------------------------------------------------------------------------------------------------------------------------|-------------------------------------------------------------------------------------------------------------------------------------------------------------------------------------------------------------|
| The thick bracket makes the drum throne stable and durable, ensuring it won't shake during performances or practice sessions. | The drum stools' non-skid rubber feet provide exceptional stability, making it a reliable choice for drummers who need to focus on their performance. | Our guitar stool features a soft padded stool made from high-quality materials that will keep you comfortable throughout your entire drumming session. | The triangle design of our drum chair provides the most stable stand possible. With a floor of support made from a non-slip material, you can rest easy knowing that your drum throne won't wobble or slip. |