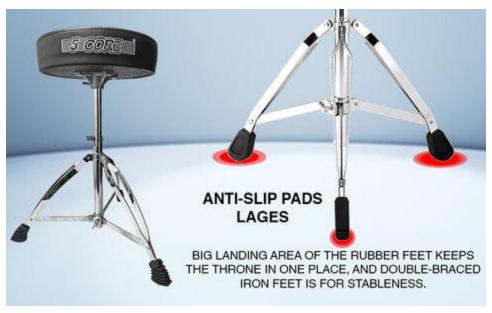

#### **Features**

| Stable and Durable                                                                                                            | Non-skid rubber feet                                                                                                                                  | Soft Padded Stool                                                                                                                                      | Solid Structure                                                                                                                                                                                             |
|-------------------------------------------------------------------------------------------------------------------------------|-------------------------------------------------------------------------------------------------------------------------------------------------------|--------------------------------------------------------------------------------------------------------------------------------------------------------|-------------------------------------------------------------------------------------------------------------------------------------------------------------------------------------------------------------|
| The thick bracket makes the drum throne stable and durable, ensuring it won't shake during performances or practice sessions. | The drum stools' non-skid rubber feet provide exceptional stability, making it a reliable choice for drummers who need to focus on their performance. | Our guitar stool features a soft padded stool made from high-quality materials that will keep you comfortable throughout your entire drumming session. | The triangle design of our drum chair provides the most stable stand possible. With a floor of support made from a non-slip material, you can rest easy knowing that your drum throne won't wobble or slip. |