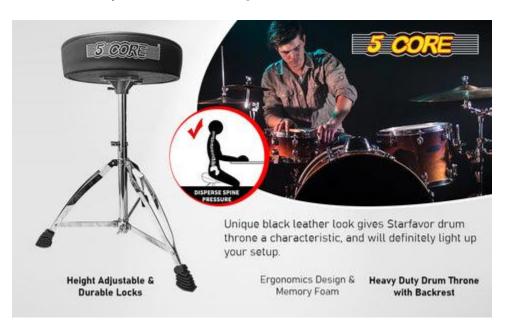

# 5 Core Black Drum Throne Black: Sit Comfortably, Play Masterfully!

- 1. **High-Quality Materials:**The 5 Core black drum throne features **high-quality materials**, including a high-density sponge and wide **drum seat surface**. These materials are **durable** and reliable, even after long-term use, and will not deform.
- 2. **Ergonomics Design:**Designed with **ergonomics in mind**, the drum throne seat provides excellent support for **both the waist and legs**. This drum seat design allows you to enjoy long **practice and performance sessions comfortably**.
- Height Adjustable: The adjustable drum chair is easy to install and adjust. Using a lever, you
  can easily adjust the height from 19 to 21.8 inches, ensuring a comfortable height for
  playing.
- 4. **Double Support Legs:**The 5 Core guitar/ Black Drum throne features double support legs with **sturdy metal rods** and **high-quality connectors**, making the bracket more stable and durable. Additionally, **the drum throne comes with super anti-slip rubber pads that provide excellent stability and protect your floor.**
- 5. **Used by beginners and professionals:** The drum throne is **versatile and suitable for both beginners and professionals**. It is used by various professionals, such as musicians, **instrument players,** performers, sound engineers, and drummers. This drum stool is perfect whether you need it for **on-stage or in-studio use.**

#### **Drum throne Description**

Constructed with high-quality materials, including a high-density sponge and wide stool surface, this drum throne is built to withstand even the **longest and most intense practice sessions**. The ergonomic design of the guitar stool provides excellent support for your waist and legs, allowing you to play in comfort for hours on end.