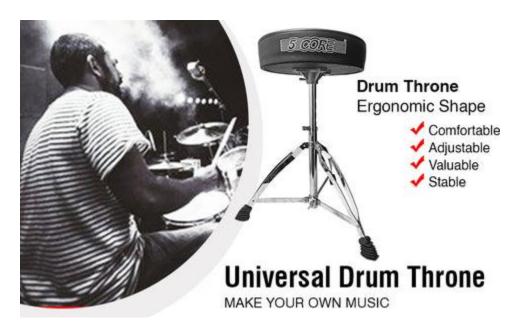

#### **Drum throne Description**

Constructed with high-quality materials, including a high-density sponge and wide stool surface, this drum throne is built to withstand even the **longest and most intense practice sessions**. The ergonomic design of the guitar stool provides excellent support for your waist and legs, allowing you to play in comfort for hours on end.

With easy height adjustment and simple installation, the 5 Core drum chair is a **versatile and reliable option for practice and performance.** And with their lightweight design, they are also easy to transport, making them perfect for drummers on the go. Choose the 5 Core Drum thrones for a **comfortable and reliable drumming experience every time.** 