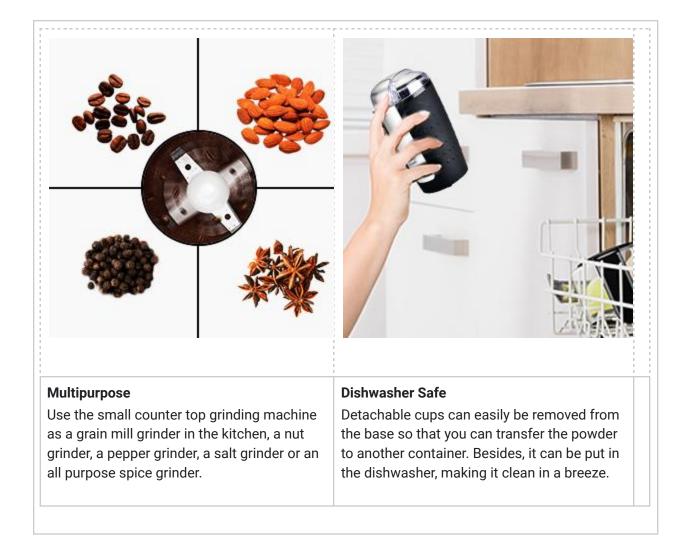

| Rapid Grinding                                                                                                                                                                                                                                     | Multipurpose                                                                                                                                                                                | Dishwasher Safe                                                                                                                                                                             | Safety Operation                                                                                                                                                                                                                  |
|----------------------------------------------------------------------------------------------------------------------------------------------------------------------------------------------------------------------------------------------------|---------------------------------------------------------------------------------------------------------------------------------------------------------------------------------------------|---------------------------------------------------------------------------------------------------------------------------------------------------------------------------------------------|-----------------------------------------------------------------------------------------------------------------------------------------------------------------------------------------------------------------------------------|
| 5 Core coffee grinder<br>adopts a 150W large<br>power & high-quality<br>motor that runs up to<br>35000 rpm for high<br>grinding efficiency,<br>making you get fine<br>coffee powder easily<br>and enjoy a cup of<br>delicious coffee every<br>day. | Use the small<br>countertop grinding<br>machine as a grain<br>mill grinder in the<br>kitchen, a nut grinder,<br>a pepper grinder, a<br>salt grinder, or an<br>all-purpose spice<br>grinder. | Detachable cups<br>can easily be<br>removed from the<br>base to transfer the<br>powder to other<br>containers. Besides,<br>it can be put in the<br>dishwasher, making<br>cleaning a breeze. | The grinder can only<br>work when the<br>grinding bowl is locked<br>in place, and the lid is<br>correctly placed on the<br>base. The base with<br>non-slip rubber feet<br>can achieve stable<br>function and heat<br>dissipation. |

### Usages

Grind seeds for use in smoothies or to add to the recipe.

Grind nuts to make home-made nut butter or to add to the recipe.

The coffee grinder is multi-purpose, and the cane is also used as a spice grinder.

The electric grinder grinds coffee beans for a fresh cup of coffee in the morning.

Use the coffee bean grinder to grind herbs for medicinal or culinary purposes.