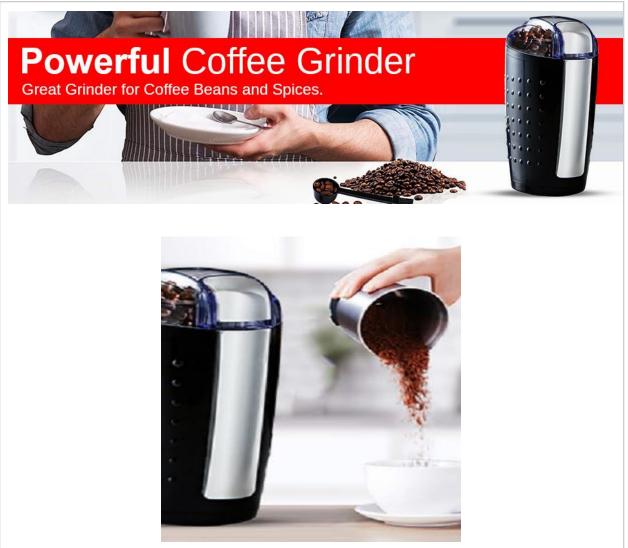

### **Product Description**

The 5 Core electric coffee grinder is convenient for grinding coffee beans, spices, and more. Its removal, durable, grinding bowl makes it easy to fill with coffee beans and pour ground coffee to brew up to 10 cups, and it's simple and intuitive to use. Just place the lid on the grinder, press the button to grind the coffee, and release it to stop the process.

With a 5 Core electric grinder, you can enjoy the taste of freshly ground coffee every morning without needing to deal with messy clean-up! At 5 Core, Customer satisfaction is our priority—a proven track record of delivering the highest quality product since 1984.