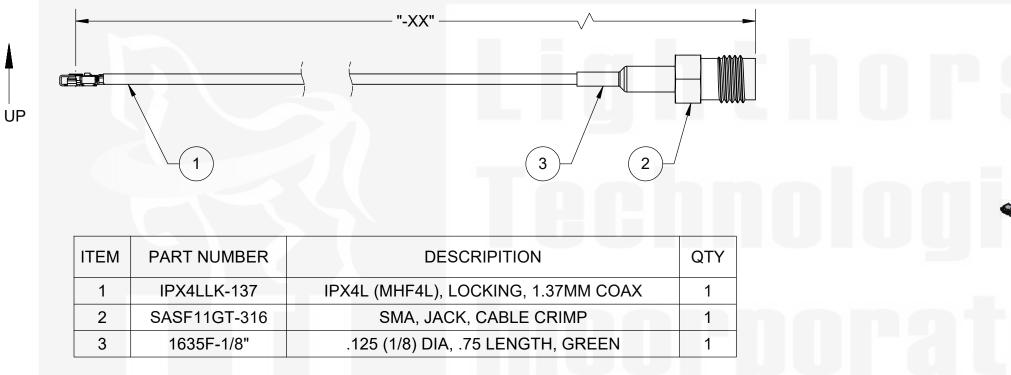

## -XX IN THE ENDING OF THE CABLE PART NUMBER IS CALLING OUT THE LENGTH OF THE ASSEMBLY FROM CENTER TO MATING FLANGE OF CONNECTORS. EXAMPLES SHOWN BELOW:

## LTI P/N: CB1.37-IPX4LLK-SAFGT-4IN (4 INCHES) CB1.37-IPX4LLK-SAFGT-6IN (6 INCHES)

|                                                                                                                                                                                               |                |     |                                       |                                       |       | חרי       |              |          |           |            |   |
|-----------------------------------------------------------------------------------------------------------------------------------------------------------------------------------------------|----------------|-----|---------------------------------------|---------------------------------------|-------|-----------|--------------|----------|-----------|------------|---|
|                                                                                                                                                                                               |                |     |                                       |                                       |       |           | ISIONS       |          |           |            |   |
|                                                                                                                                                                                               |                | REV | ECR                                   |                                       |       |           | CRIPTION     |          |           | DATE       |   |
|                                                                                                                                                                                               |                | 1   | E                                     | NGINEE                                | RINC  | G RELEASE |              |          | P. BURDGE | 11/10/2020 |   |
|                                                                                                                                                                                               |                |     |                                       |                                       |       |           |              |          |           |            |   |
|                                                                                                                                                                                               |                |     |                                       |                                       |       |           |              |          |           |            |   |
|                                                                                                                                                                                               |                |     |                                       |                                       |       |           |              |          |           |            | 5 |
|                                                                                                                                                                                               |                |     |                                       |                                       |       |           |              |          |           |            | D |
| <i>ı</i> .                                                                                                                                                                                    |                |     |                                       |                                       |       |           |              |          |           |            |   |
|                                                                                                                                                                                               |                |     |                                       |                                       |       |           |              |          |           |            |   |
|                                                                                                                                                                                               |                |     |                                       |                                       |       |           |              |          |           |            |   |
|                                                                                                                                                                                               |                |     |                                       |                                       |       |           |              |          |           |            |   |
|                                                                                                                                                                                               |                |     |                                       |                                       |       |           |              |          |           |            |   |
|                                                                                                                                                                                               |                |     |                                       |                                       |       |           |              |          |           |            |   |
|                                                                                                                                                                                               |                |     |                                       |                                       |       |           |              |          |           |            |   |
|                                                                                                                                                                                               |                |     |                                       |                                       |       |           |              |          |           |            |   |
|                                                                                                                                                                                               |                |     |                                       |                                       |       |           |              |          |           |            |   |
|                                                                                                                                                                                               |                |     |                                       |                                       |       |           |              |          |           |            |   |
|                                                                                                                                                                                               |                |     |                                       |                                       |       |           |              |          |           |            |   |
|                                                                                                                                                                                               |                |     |                                       |                                       |       |           |              |          |           |            | С |
|                                                                                                                                                                                               |                |     |                                       |                                       |       |           |              |          |           |            |   |
|                                                                                                                                                                                               |                |     |                                       |                                       |       |           |              |          |           |            |   |
|                                                                                                                                                                                               |                |     |                                       |                                       |       |           |              |          |           |            |   |
|                                                                                                                                                                                               |                |     |                                       |                                       |       |           |              |          |           |            |   |
|                                                                                                                                                                                               |                |     |                                       |                                       |       |           |              |          |           |            |   |
|                                                                                                                                                                                               |                |     | •                                     |                                       |       |           |              |          |           |            |   |
|                                                                                                                                                                                               |                |     |                                       |                                       |       |           |              |          |           |            | ╉ |
|                                                                                                                                                                                               |                |     |                                       |                                       |       |           |              |          |           |            |   |
|                                                                                                                                                                                               |                |     |                                       |                                       |       |           |              |          |           |            |   |
|                                                                                                                                                                                               |                |     |                                       |                                       |       |           |              |          |           |            |   |
|                                                                                                                                                                                               |                |     |                                       |                                       |       |           |              |          |           |            |   |
|                                                                                                                                                                                               |                |     |                                       |                                       |       |           |              |          |           |            |   |
|                                                                                                                                                                                               |                |     |                                       |                                       |       |           |              |          |           |            | В |
|                                                                                                                                                                                               |                |     |                                       |                                       |       |           |              |          |           |            | D |
|                                                                                                                                                                                               |                |     |                                       |                                       |       |           |              | A.C.     | 0         |            |   |
|                                                                                                                                                                                               |                |     |                                       |                                       |       |           |              |          |           |            |   |
|                                                                                                                                                                                               |                |     |                                       |                                       |       | SCAL      | E: NONE      |          |           |            |   |
|                                                                                                                                                                                               |                |     |                                       |                                       |       |           | L. NONL      |          |           |            |   |
|                                                                                                                                                                                               |                |     |                                       |                                       |       |           |              |          |           |            |   |
|                                                                                                                                                                                               |                |     |                                       |                                       |       |           |              |          |           |            |   |
|                                                                                                                                                                                               |                |     |                                       |                                       |       |           |              |          |           |            |   |
| IPX® AND MHF® A                                                                                                                                                                               | RE REGISTAERED |     | ARKS OF I-PEX                         | CO., LTD. (                           | CORPO | ORATION   |              |          |           |            |   |
|                                                                                                                                                                                               |                |     |                                       |                                       |       |           |              |          |           |            |   |
|                                                                                                                                                                                               |                |     |                                       |                                       |       |           | Lighthorse T | [echnolo | ogies     |            |   |
| TOLERANCES UNLESS OTHERWISE SPECIFIED<br>DIMENSIONS ARE IN                                                                                                                                    |                |     | <b>J</b> SI                           | San Diego, CA<br>WWW.RFCONNECTOR.COM  |       |           |              |          |           |            |   |
| MILLIMETE                                                                                                                                                                                     | RS             | Г   |                                       | TITLE                                 |       |           |              |          |           | <u></u>    |   |
| $\begin{array}{c} X &= \pm 0.5 \\ X.X &= \pm 0.25 \end{array} \qquad $ |                |     | TITLE: CABLE ASSEMBLY, I-PEX LOCKING, |                                       |       |           |              |          |           |            |   |
| $\begin{array}{c} X.X &= \pm 0.25 \\ X.XX &= \pm 0.13 \\ ANGLE &= \pm 30' \end{array}$                                                                                                        |                |     |                                       | (MHF4L) R/A JACK, CRIMP TO SMA, JACK, |       |           |              |          |           |            |   |
|                                                                                                                                                                                               | USTOMER AP     |     |                                       | -                                     | -     | -         | LE MNT, 1.3  |          |           |            |   |
| SIGN / DATE:                                                                                                                                                                                  |                |     | 1                                     | SIZE                                  | Þ٨    | RT/DWG. I |              |          | •         | REV        |   |
| ENG APPR.                                                                                                                                                                                     |                |     |                                       |                                       |       |           |              | T        |           |            |   |
| CHECKED                                                                                                                                                                                       | D. DUDDOG      |     | 44.40.0005                            | B                                     | C     | BI.37-IBX | 4LLK-SAFC    | I-XXIIN  |           | 1          |   |
| DRAWN                                                                                                                                                                                         | P. BURDGE      |     | 11-10-2020<br>DATE                    | SCALE                                 | 2:1   | FILE NAME |              |          | SH        | EET 1 OF 1 |   |
|                                                                                                                                                                                               |                |     |                                       | 2                                     | -     |           |              | 1        |           |            |   |
|                                                                                                                                                                                               | I              |     |                                       | 2                                     |       |           | I            | 1        |           |            |   |