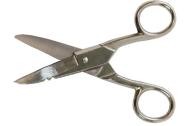

## **SCISSORS**

Notched, serrated blade for removing wire jackets

| Part Number | Description                      |
|-------------|----------------------------------|
| 32-21NS     | Splicer Snip, Notched & Serrated |