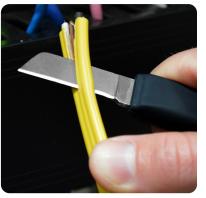

#### **Splicer Skinning Knife**

Straight style blade is molded into an easy-grip polymer handle that remains pliable in subzero temperatures.

- Blade is heat treated then ice tempered for a long lasting edge
- 20-25% thicker than comparable models.