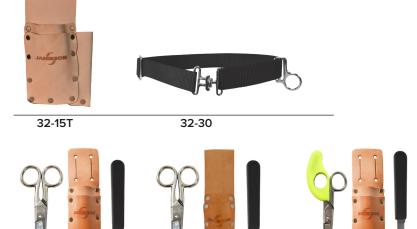

| Part Number | Description                                                         |
|-------------|---------------------------------------------------------------------|
| 32-15T      | Tunnel Loop Leather Pouch Snip Grip®<br>Scissors, and Splicer Knife |
|             |                                                                     |
| 32-30       | Adjustable Belt for Tool Pouches                                    |

## **INSTALLERS KIT**

Electrician and Cable Installer Kits

| Part Number  | Description                                                   |
|--------------|---------------------------------------------------------------|
| 32-22NS      | Cable Splicer's Kit, Slotted Leather Pouch (3-Piece)          |
| 32-23NS      | Cable Splicer's Kit, Slotted Leather Pouch (3-Piece)          |
| 32-42NS      | Cable Splicer's Kit, Slotted Leather Pouch (3-Piece)          |
| 32-43NS      | Cable Splicer's Kit, 5-1/4" with Tunnel Loop<br>Leather Pouch |
| 32-16NS-216C | 4-Piece Telecommunications Cable<br>Splicer's Kit             |