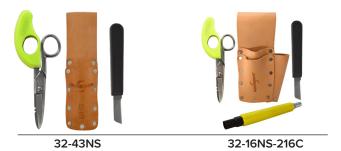

## **INSTALLERS KIT**

Electrician and Cable Installer Kits

| Part Number  | Description                                                   |
|--------------|---------------------------------------------------------------|
| 32-22NS      | Cable Splicer's Kit, Slotted Leather Pouch (3-Piece)          |
| 32-23NS      | Cable Splicer's Kit, Slotted Leather Pouch (3-Piece)          |
| 32-42NS      | Cable Splicer's Kit, Slotted Leather Pouch (3-Piece)          |
| 32-43NS      | Cable Splicer's Kit, 5-1/4" with Tunnel Loop<br>Leather Pouch |
| 32-16NS-216C | 4-Piece Telecommunications Cable<br>Splicer's Kit             |