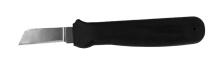

#### **Splicer Skinning Knife**

Straight style blade is molded into an easy-grip polymer handle that remains pliable in subzero temperatures.

- Blade is heat treated then ice tempered for a long lasting edge
- 20-25% thicker than comparable models.

## **SKINNING KNIFE**

Straight blade

| Part Number | Description                |
|-------------|----------------------------|
| 32-24J      | Knife with Straight Handle |

**800-346-1956** | JAMESONTOOLS.COM