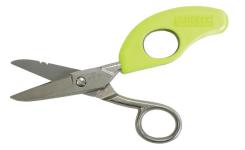

#### **Snip Grip® Ergonomic Handle**

- · Increases cutting leverage while reducing hand and wrist fatigue
- Fits any manufacturer's standard 5" electrical scissors
- · Sold separately or with Jameson scissors

# SCISSORS WITH SNIP GRIP

Ergonomic handle increases cutting leverage, reduces hand and wrist fatigue

| Part Number | Description                                 |
|-------------|---------------------------------------------|
| 32-40       | Snip Grip® Ergonomic Handle                 |
| 32-41NS     | 5-1/4" Electrician Scissors with Snip Grip® |